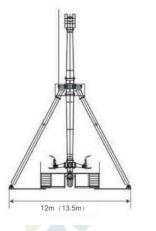

© Super Big Pendulum design drawings

Number of people: 22 Floor space: 19x16m

total power: 70kw Equipment height: 20.79m

Floor space: 19x16m

Super Big Pendulum

The big pendulum is one of the latest and most dazzling large-scale amusement equipment in the world. The big pendulum is also known as "knight of war". The equipment can ride 22 warriors. While it swings like a clock, it also rotates at a high speed of 25 kilometers per hour, sending the warriors high into the air. You can experience the strong feeling of thunder loss and centrifugal force, and fully experience the thrilling ups and downs of medieval century: knight knight in jihad.