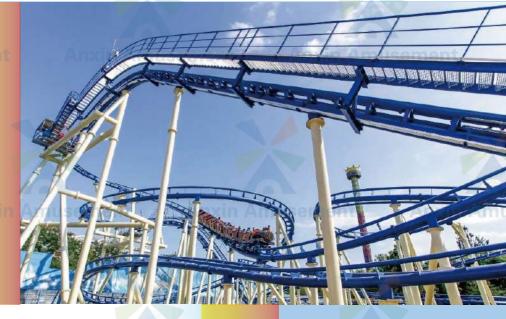

# Spin Pulley

The spin tackle is the 1 kind of mobile equipment that glides on the track.

**Spin Pulley** 

The spin tackle is the 1 kind of mobile equipment that glides on the track. Tourists sit on the flying squirrel and sometimes climb the slope slowly and sometimes dive quickly on the 300-meter high and low tracks. It is really exciting. This project is suitable for all ages, loved by the majority of