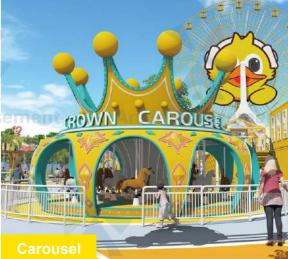

# Carousel

It mainly consists of a rotating
I platform and seats decorated
with various animal or vehicle
shapes

Anxin Amusement

Anxin Amusem

Revolving horse game machine, novel shape, colorful color, is a young friends love to ride the game machine. After the turntable starts, the turntable rotates at a constant speed, and the different shapes of the turntable rise and fall, so that the players have the feeling of raising the whip and galloping the field.

This product is suitable for parks, amusement parks, children's palaces, life squares, communities and other densely populated mobile places.

The product is made of glass steel material, with environmental protection, safety, corrosion resistance, good stability and other characteristics, can be customized according to the site conditions.