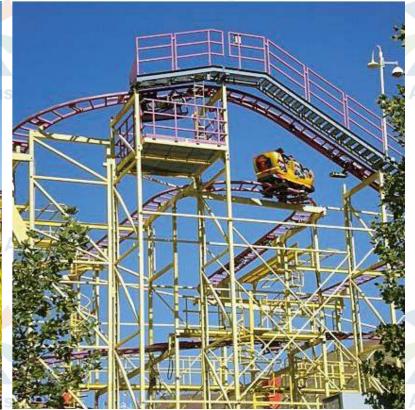

# Spin Pulley

The spin tackle is the 1 kind of mobile equipment that glides on the track.

**Spin Pulley** 

The spin tackle is the 1 kind of mobile equipment that glides on the track. Tourists sit on the flying squirrel and sometimes climb the slope slowly and sometimes dive quickly on the 300-meter high and low tracks. It is really exciting. This project is suitable for all ages, loved by the majority of