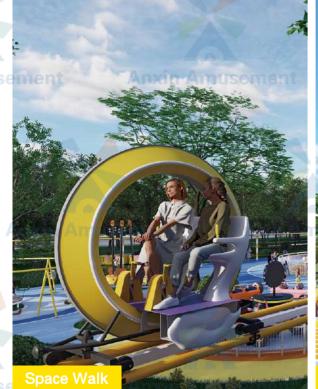

# Space Walk

- 1. Novelty experience: The spacewalk equipment provides 1 unique experiences that simulate spacewalks, which is very attractive to tourists who pursue freshness and excitement.
- 2. Wide range of adaptation: The spacewalk equipment is suitable for tourists of different ages, whether children, teenagers or adults can enjoy this experience.
- 3. Does not occupy ground space: Since the equipment is usually suspended in the air, it will not occupy ground space, which is conducive to the site planning of amusement parks or entertainment venues.
- 4.Good economic benefits: Due to the uniqueness of the spacewalk experience, it can attract a large number of tourists, thereby bringing good economic benefits.