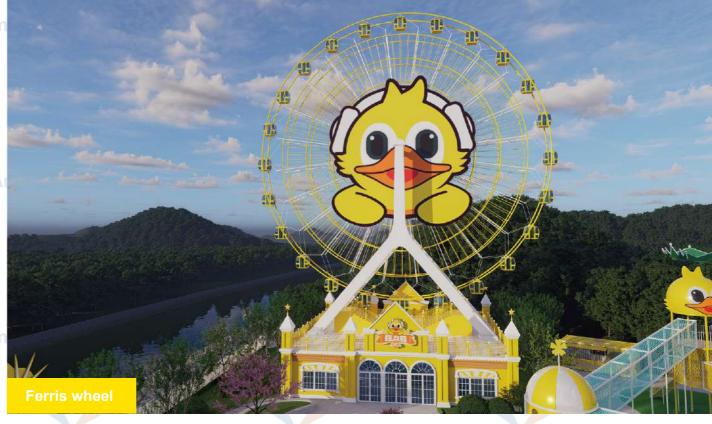

# Ferris wheel

It is known for its slow rotation and overlooking the surrounding view

nxin Amusement Anxin Amusement

**Anxin Amusement** 

**Anxin Amusement** 

nxin Amusement

Anxin Amusement

A © Ferris wheel design drawings nxin Amuse ment

# Ferris wheel

Amusement Anxin Amusement

nxin Amusement Anxin Amusemen

A Ferris wheel is a large rotary-shaped mechanical device with a Gondola (passenger cabin) hanging from the edge of the wheel. Passengers sit on the Ferris wheel slowly turn up, can overlook the surrounding scenery from the height.

The most common occasions for Ferris wheels are amusement parks (or theme parks) and park Tours, as a playground motor game, and roller coasters, carousels together called the "three treasures of the park", but Ferris wheels also often exist alone in other occasions, usually as a viewing event.