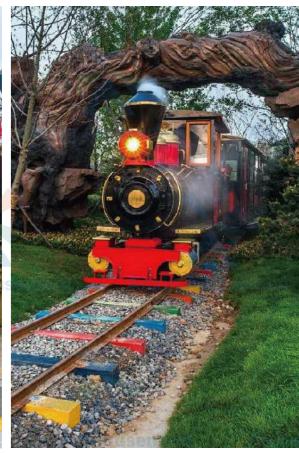

# Sightseeing Train

- 1. As a characteristic means of transportation in scenic spots, sightseeing trains are not only responsible for passenger transport, but also 1 an
- 2. Scenic spot sightseeing train can integrate multiple scenic spots, especially for large-scale scenic spots, scenic spot train is an effective tool to improve the traffic accessibility of various scenic spots.
- 3. the tourist landscape design along the sightseeing train should be rich and varied, changing the scenery step by step to give tourists a visual feast.
- 4. the scenic sightseeing station should be set up along the small train. besides the necessary tourist facilities, the scenic sightseeing station should also be equipped with rich and colorful tourist activities and projects.

Sightseeing Train