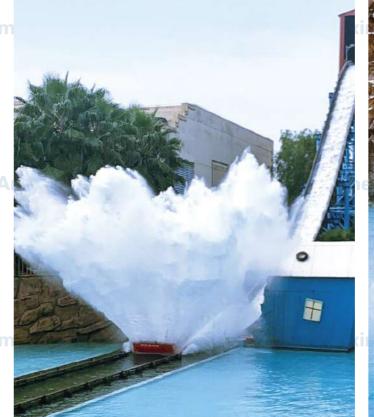

# Brave Anxin Amurin to the torrent

It combines the characteristics of water amusement and roller coaster

# Brave into the torrent

A Ferris wheel is a large rotary-shaped mechanical device with a Gondola (passenger cabin) hanging from the edge of the wheel. Passengers sit on the Ferris wheel slowly turn up, can overlook the surrounding scenery from the height.

The most common occasions for Ferris wheels are amusement parks (or theme parks) and park Tours, as a playground motor game, and roller coasters, carousels together called the "three treasures of the park", but Ferris wheels also often exist alone in other occasions, usually as a viewing event.