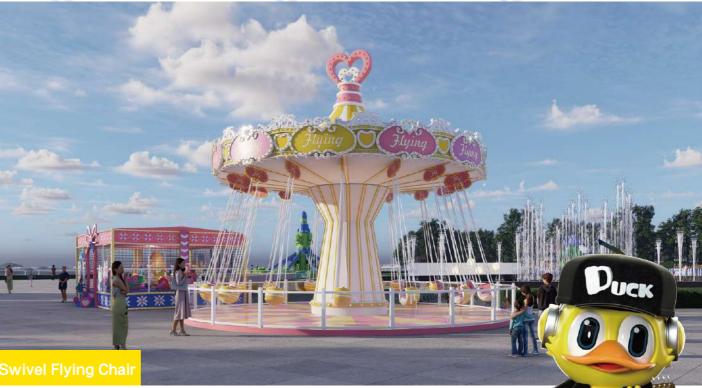

# Swivel Flying Chair

It is loved by tourists for its unique flight experience and exciting feeling

# **Swivel Flying Chair**

Anxin Amusement

Anxin Amusen

1. strong attraction: the rotating flying chair is usually located in the conspicuous position of the playground, and its unique movement mode and appearance design can attract the attention of tourists and increase the interest of tourists.

2. Good experience: During the operation of the rotating flying chair, visitors can experience the feeling of flying, especially when rotating at high altitude, it can bring excitement and fun, suitable for tourists of all ages.

3. Decorative: The rotating flying chair is usually designed with exquisite lighting and decoration, and can become a beautiful landscape of the playground when running at night.

4.Social interaction: The rotating flying chair can usually be used by multiple people at the same time, which promotes the interaction and communication between tourists and increases the fun of playing.

5. High flexibility: The rotating flying chair can adjust the rotation speed and height according to the needs to adapt to the needs of different tourists.

**Swivel Flying Chair** 