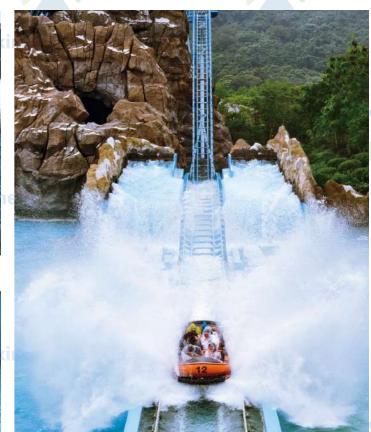

# Brave Anxin Amurin to the torrent

It combines the characteristics of water amusement and roller coaster

# Brave into the torrent

A Ferris wheel is a large rotary-shaped mechanical device with a Gondola (passenger cabin) hanging from the edge of the wheel. Passengers sit on the Ferris wheel slowly turn up, can overlook the surrounding scenery from the height.

The most common occasions for Ferris wheels are amusement parks (or theme parks) and park Tours, as a playground motor game, and roller coasters, carousels together called the "three treasures of the park", but Ferris wheels also often exist alone in other occasions, usually as a viewing event.