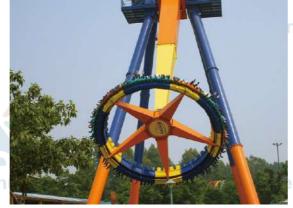

© Super Big Pendulum design drawings

Number of people: 22 Floor space: 19x16m

total power: 70kw Equipment height: 20.79m

Floor space: 19x16m

Super Big Pendulum

The big pendulum is one of the latest and most dazzling large-scale amusement equipment in the world. The big pendulum is also known as "knight of war". The equipment can ride 22 warriors. While it swings like a clock, it also rotates at a high speed of 25 kilometers per hour, sending the warriors high into the air. You can experience the strong feeling of thunder loss and centrifugal force, and fully experience the thrilling ups and downs of medieval century: knight knight in jihad.

Super Big Pendulum

Anxin Amusement

Anxin Amusement

sement

Brave into the torrent design drawings