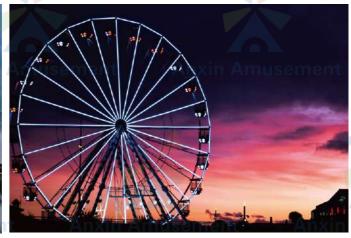

# Ferris wheel

It is known for its slow rotation and overlooking the surrounding view

nxin Amusement Anxin Amusement

**Anxin Amusement** 

**Anxin Amusement** 

nxin Amusement

Anxin Amusement

A © Ferris wheel design drawings nxin Amuse ment

# Ferris wheel

Amusement Anxin Amusement

nxin Amusement Anxin Amusemen

A Ferris wheel is a large rotary-shaped mechanical device with a Gondola (passenger cabin) hanging from the edge of the wheel. Passengers sit on the Ferris wheel slowly turn up, can overlook the surrounding scenery from the height.

The most common occasions for Ferris wheels are amusement parks (or theme parks) and park Tours, as a playground motor game, and roller coasters, carousels together called the "three treasures of the park", but Ferris wheels also often exist alone in other occasions, usually as a viewing event.