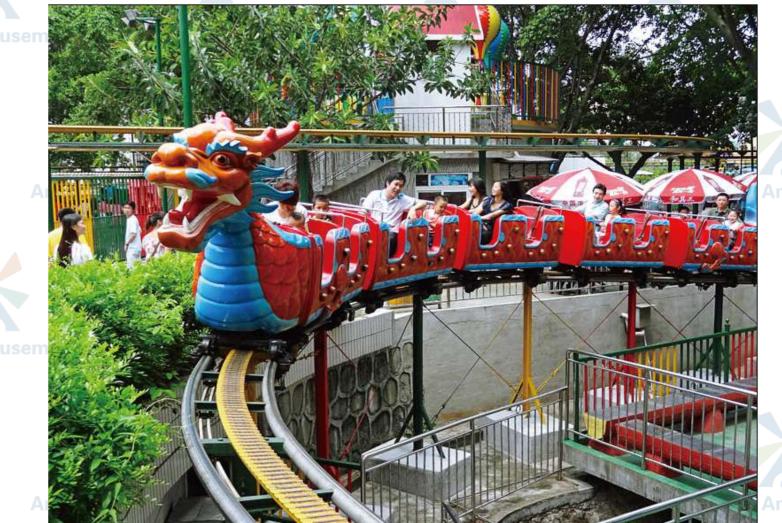

# Glide Dragon

After the sliding dragon amusement equipment is lifted to a certain height by the lifting device, the structural movement characteristics: the vehicle itself has no power. It is reliable to run along the track or the vehicle itself has power and runs on a track with large undulations.