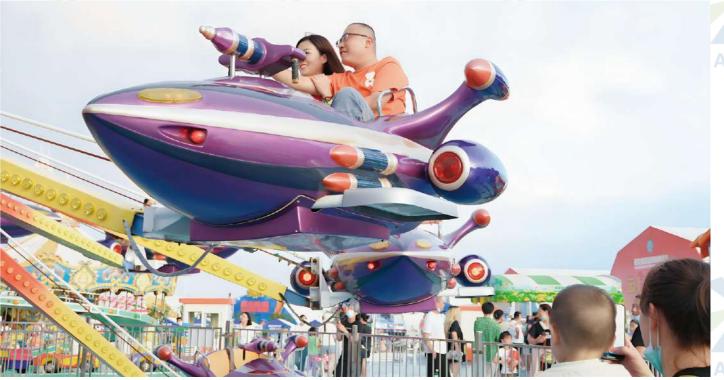

# Swivel Flying Chair

It is loved by tourists for its unique flight experience and exciting feeling

# **Swivel Flying Chair**

Anxin Amusement

Anxin Amusen

1. strong attraction: the rotating flying chair is usually located in the conspicuous position of the playground, and its unique movement mode and appearance design can attract the attention of tourists and increase the interest of tourists.

2. Good experience: During the operation of the rotating flying chair, visitors can experience the feeling of flying, especially when rotating at high altitude, it can bring excitement and fun, suitable for tourists of all ages.

3. Decorative: The rotating flying chair is usually designed with exquisite lighting and decoration, and can become a beautiful landscape of the playground when running at night.

4.Social interaction: The rotating flying chair can usually be used by multiple people at the same time, which promotes the interaction and communication between tourists and increases the fun of playing.

5. High flexibility: The rotating flying chair can adjust the rotation speed and height according to the needs to adapt to the needs of different tourists.

**Swivel Flying Chair** 