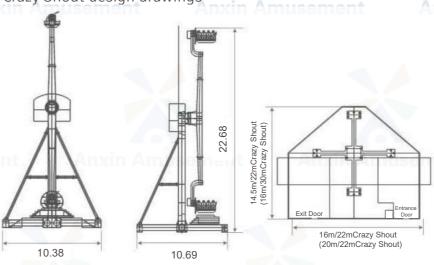

Brave

Brave into the torrent

-26-Anxin Amusement

Anxin Amusement

nusement

© Crazy Shout design drawings

Total power: P = 48KW

Number of people: 16

Maximum speed: N = 6.66r/min

Service life of the whole machine: 10 years

Main technical parameters of 30 m call Total power: P = 70KW Number of people: 16 Rotation diameter: D = 22.18m

13.765 15.6

> Fine stopping degree: H = 30.57m Running high seat: H = 30.17m Floor space: 20x16m