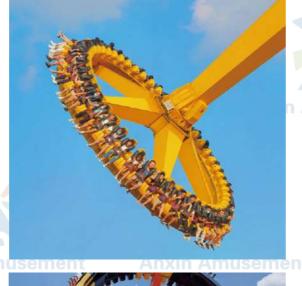

© Super Big Pendulum design drawings

Number of people: 22 Floor space: 19x16m

total power: 70kw Equipment height: 20.79m

Floor space: 19x16m

Super Big Pendulum

The big pendulum is one of the latest and most dazzling large-scale amusement equipment in the world. The big pendulum is also known as "knight of war". The equipment can ride 22 warriors. While it swings like a clock, it also rotates at a high speed of 25 kilometers per hour, sending the warriors high into the air. You can experience the strong feeling of thunder loss and centrifugal force, and fully experience the thrilling ups and downs of medieval century: knight knight in jihad.

**Crazy Shout** 

The big pendulum is one of the latest and most dazzling large-scale amusement equipment in the world. The big pendulum is also known as "knight of war". The equipment can ride 22 warriors. While it swings like a clock, it also rotates at a high speed of 25 kilometers per hour, sending the warriors high into the air. You can experience the strong feeling of thunder loss and centrifugal force, and fully experience the thrilling ups and downs of medieval century: knight knight in jihad.