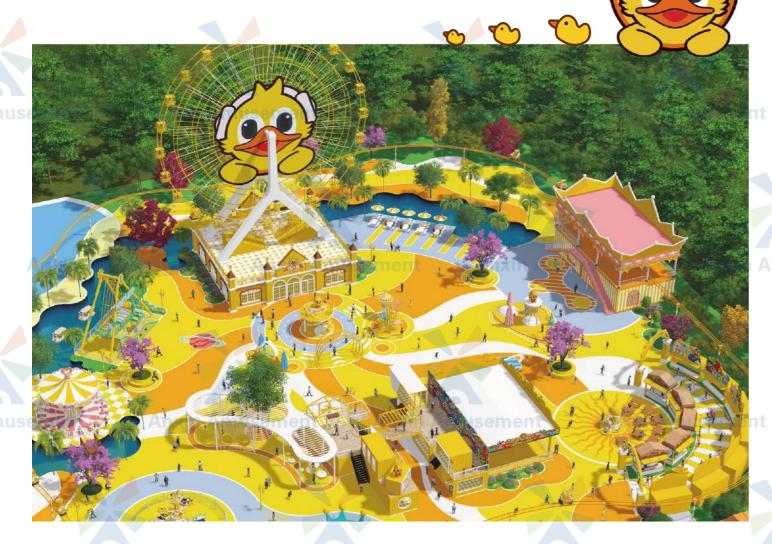

# Dave Duck

Anxin Amusement

Anxin Amusement

Anxin Amusen

In the distant Happy Valley, there is a group of lively and lovely little yellow ducks, they all have a common name-"carnival duck". They are not ordinary ducks, but magic messengers who bring infinite joy to the children. Here, let's uncover the mystery of the "carnival duck" theme amusement equipment and take you into a fairy tale world full of laughter.

The story begins on a sunny morning. The little yellow ducks wake up by the pond in Happy Valley. They line up neatly, ready to lead the children on a day of adventure. In this magical paradise, each 1 "carnival duck" has its own story. They use warm plots and interesting interactions to immerse children in dreamlike scenes.

Theme highlights:

- 1. Unique design: the lovely yellow duck as the prototype, combined with a vivid story, to create a full of fun amusement equipment.
- 2.Rich types: including unpowered and powered equipment to meet the needs of children of different ages.

The embodiment of interest:

Interactive experience:

- 1.children can participate in various games with "carnival duck", such as adventure, competition, etc., to enhance the interaction between parents and children.
- 2.Role-playing: Children can incarnate the little yellow duck, participate in the storyline, experience different roles, and cultivate imagination.

  Advantages of this theme:
  - 1.Attraction: The cute "carnival duck" image attracts the children's attention and makes them linger.
  - 2.Educational significance: through the story, the transmission of positive energy, cultivate children's team spirit.
  - 3.Safety: All equipment is made of environmentally friendly materials to ensure the safety of children during play.