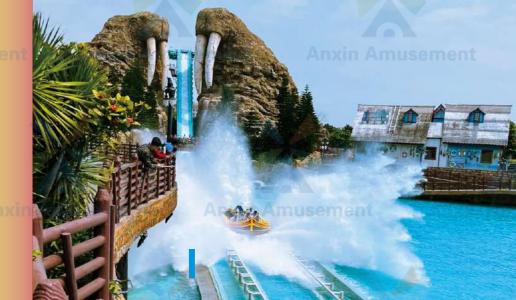

# Brave Anxin Amurin to the torrent

It combines the characteristics of water amusement and roller coaster

# Brave into the torrent

A Ferris wheel is a large rotary-shaped mechanical device with a Gondola (passenger cabin) hanging from the edge of the wheel. Passengers sit on the Ferris wheel slowly turn up, can overlook the surrounding scenery from the height.

The most common occasions for Ferris wheels are amusement parks (or theme parks) and park Tours, as a playground motor game, and roller coasters, carousels together called the "three treasures of the park", but Ferris wheels also often exist alone in other occasions, usually as a viewing event.