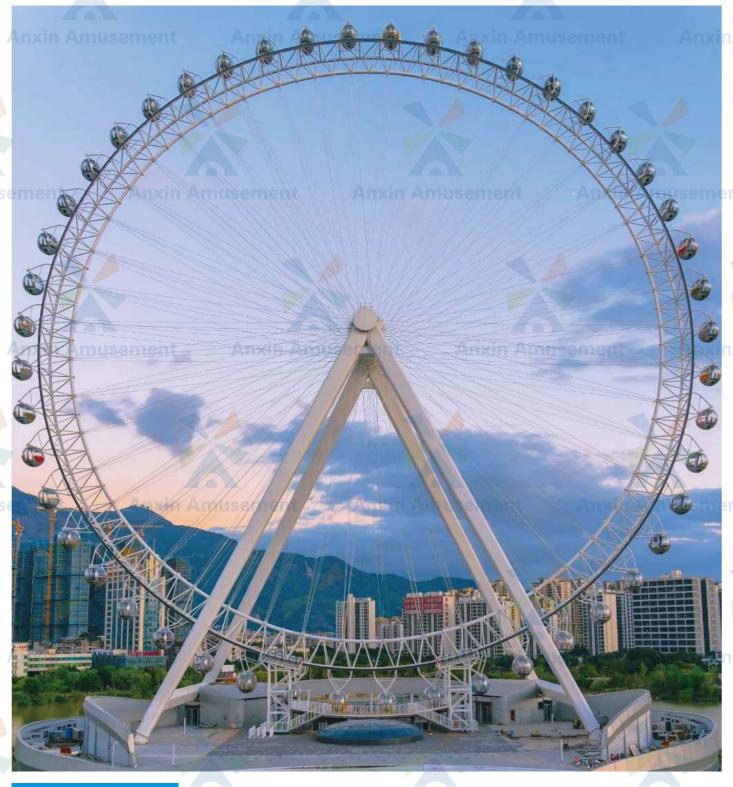

# Ferris wheel

It is known for its slow rotation and overlooking the surrounding view

nxin Amusement Anxin Amusement

**Anxin Amusement** 

**Anxin Amusement** 

nxin Amusement

Anxin Amusement

A © Ferris wheel design drawings nxin Amuse ment

# Ferris wheel

Amusement Anxin Amusement

nxin Amusement Anxin Amusemen

A Ferris wheel is a large rotary-shaped mechanical device with a Gondola (passenger cabin) hanging from the edge of the wheel. Passengers sit on the Ferris wheel slowly turn up, can overlook the surrounding scenery from the height.

The most common occasions for Ferris wheels are amusement parks (or theme parks) and park Tours, as a playground motor game, and roller coasters, carousels together called the "three treasures of the park", but Ferris wheels also often exist alone in other occasions, usually as a viewing event.