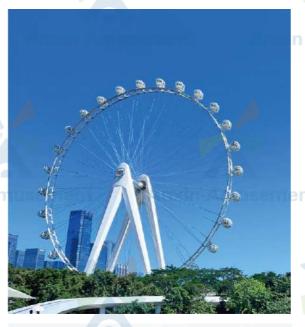

# Ferris wheel

It is known for its slow rotation and overlooking the surrounding view

nxin Amusement Anxin Amusement

**Anxin Amusement** 

**Anxin Amusement** 

nxin Amusement

Anxin Amusement

A © Ferris wheel design drawings nxin Amuse ment

# Ferris wheel

Amusement Anxin Amusement

nxin Amusement Anxin Amusemen

A Ferris wheel is a large rotary-shaped mechanical device with a Gondola (passenger cabin) hanging from the edge of the wheel. Passengers sit on the Ferris wheel slowly turn up, can overlook the surrounding scenery from the height.

The most common occasions for Ferris wheels are amusement parks (or theme parks) and park Tours, as a playground motor game, and roller coasters, carousels together called the "three treasures of the park", but Ferris wheels also often exist alone in other occasions, usually as a viewing event.