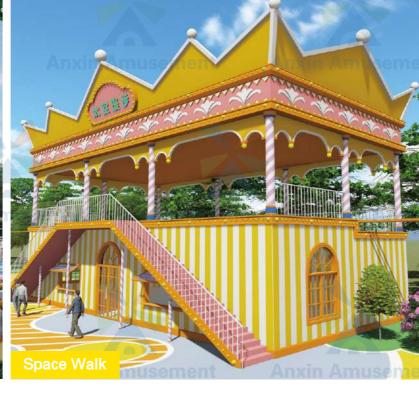

# Space Walk

- 1. Novelty experience: The spacewalk equipment provides 1 unique experiences that simulate spacewalks, which is very attractive to tourists who pursue freshness and excitement.
- 2. Wide range of adaptation: The spacewalk equipment is suitable for tourists of different ages, whether children, teenagers or adults can enjoy this experience.
- 3. Does not occupy ground space: Since the equipment is usually suspended in the air, it will not occupy ground space, which is conducive to the site planning of amusement parks or entertainment venues.
- 4.Good economic benefits: Due to the uniqueness of the spacewalk experience, it can attract a large number of tourists, thereby bringing good economic benefits.