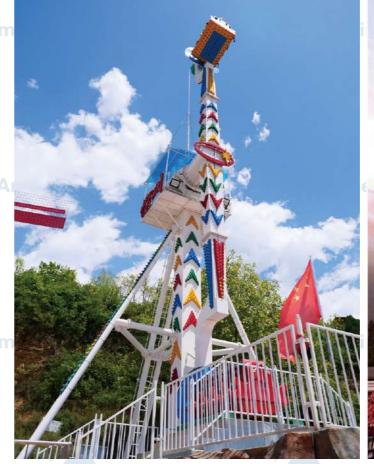

Brave

Brave into the torrent

-26-Anxin Amusement

Anxin Amusement

nusement

© Crazy Shout design drawings

Total power: P = 48KW

Number of people: 16

Maximum speed: N = 6.66r/min

Service life of the whole machine: 10 years

Main technical parameters of 30 m call Total power: P = 70KW Number of people: 16 Rotation diameter: D = 22.18m

13.765 15.6

> Fine stopping degree: H = 30.57m Running high seat: H = 30.17m Floor space: 20x16m

**Crazy Shout** 

The big pendulum is one of the latest and most dazzling large-scale amusement equipment in the world. The big pendulum is also known as "knight of war". The equipment can ride 22 warriors. While it swings like a clock, it also rotates at a high speed of 25 kilometers per hour, sending the warriors high into the air. You can experience the strong feeling of thunder loss and centrifugal force, and fully experience the thrilling ups and downs of medieval century: knight knight in jihad.

**Crazy Shout** 

Anxin Amusement

Anxin Amusement

Fine stopping degree: H = 23.18m

Running high seat: H = 22.68m

Floor space: 16x14.5m

© Spin Pulley design drawings

28075