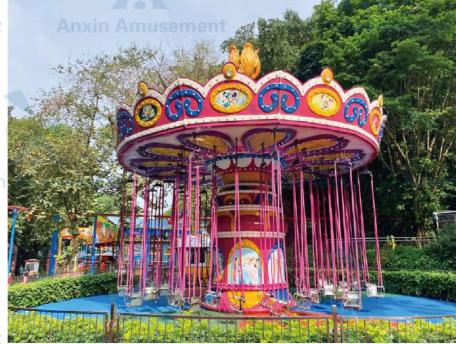

# Carousel

It mainly consists of a rotating
I platform and seats decorated
with various animal or vehicle
shapes

Anxin Amusement

Anxin Amusem

Revolving horse game machine, novel shape, colorful color, is a young friends love to ride the game machine. After the turntable starts, the turntable rotates at a constant speed, and the different shapes of the turntable rise and fall, so that the players have the feeling of raising the whip and galloping the field.

This product is suitable for parks, amusement parks, children's palaces, life squares, communities and other densely populated mobile places.

The product is made of glass steel material, with environmental protection, safety, corrosion resistance, good stability and other characteristics, can be customized according to the site conditions.