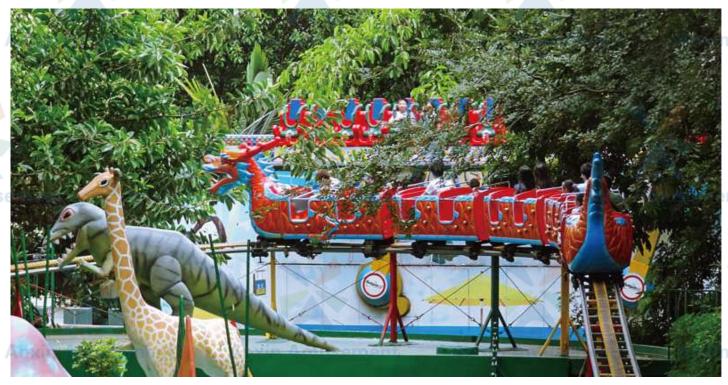

# Glide Dragon

After the sliding dragon amusement equipment is lifted to a certain height by the lifting device, the structural movement characteristics: the vehicle itself has no power. It is reliable to run along the track or the vehicle itself has power and runs on a track with large undulations.