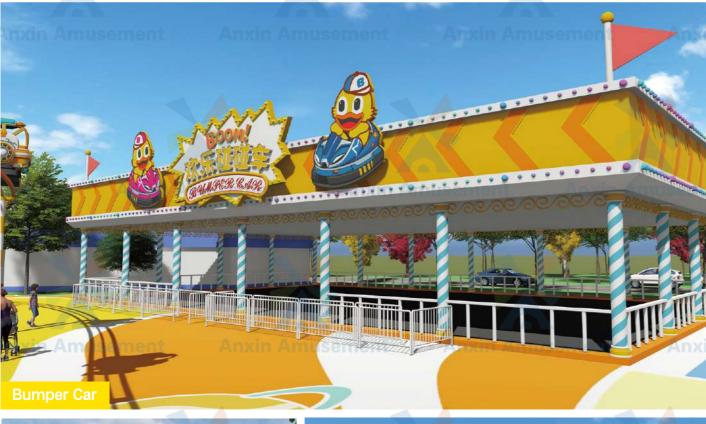

# **Bumper Car**

- 2. Strong adaptability: Bumper cars are suitable for tourists of different ages, and both children and adults can enjoy the fun.
- 3. Strong durability: Bumper cars are usually made of sturdy materials, can withstand frequent use and collisions, and have a long service life.
- 4. Diversity: Bumper cars have a variety of styles and themes, which can be selected and customized according to the overall style of the playground to increase attractiveness.
- 5. Strong entertainment: bumper cars provide 1 simple and pure entertainment, which can bring tourists a tense and exciting game experience and release pressure.
- 6.Good economic benefits: The investment cost of bumper cars is relatively low, and the operating cost is not high, but it can attract a large number of tourists and bring good economic benefits to the amusement park..