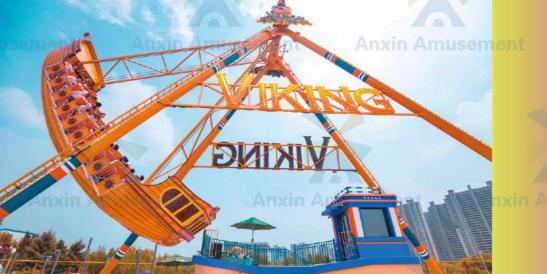

# **Pirate Ship**

Simulated the feeling of a pirate ship rocking in the waves

Anxin Am

nxin Amusement Anxin Amusement

Anxin Amusemen

ement Anxin Am

**Anxin Amusement** 

Anxin Amusement

# Pirate Ship

Pirate ship is the 1 kind of newly designed sightseeing car amusement machine. It is the 1 kind of amusement project that swings back and forth around the horizontal axis. This kind of amusement machine has different names due to the same modeling diagram. "Pirate ship" is named after its appearance antique pirate ship. The shape of the pirate ship is American Indian tribal style. After starting, the pirate ship swings slowly and rapidly.

Passengers ride on the pirate ship and swing back and forth from slow to rapid, just like visiting the stormy sea. From time to time, they rush to the peak of the waves, sometimes fall to the bottom of the valley, thrilling and exciting, challenging the limit of your psychological endurance.