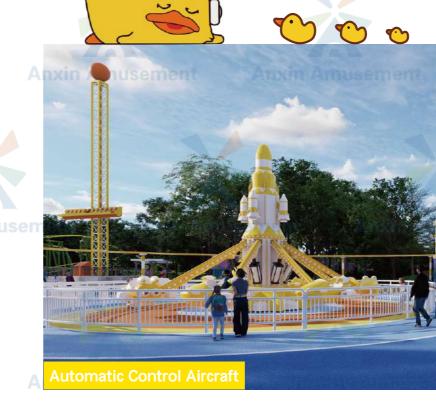

# Automatic Control Aircraft

Simulated the experience of flying an airplane

Anxin Amusement

**Anxin Amusement** 

Anxin Amusement

Glide Dragon

-34-Anxin Amusement

- 1. Strong interaction: passengers can personally control the plane and experience the fun of flying. This sense of participation is a highlight of the self-controlled aircraft, which can attract tourists to play repeatedly.
- 2. Adaptable: Self-controlled aircraft are suitable for passengers of different ages, especially children and teenagers, and can also attract some adults.
- 3.Low maintenance cost: The structure of the automatic control aircraft is relatively simple, and the maintenance is more convenient, which reduces the operating cost.
- 4. Strong customizability: The automatic control aircraft can be customized according to customer needs, including appearance design, size, function, etc., to adapt to different market positioning and theme styles.

**Automatic Control Aircraft** 

Product Introduction