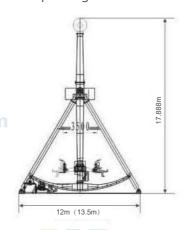

© Super Big Pendulum design drawings

Number of people: 22 Floor space: 19x16m

total power: 70kw Equipment height: 20.79m

Floor space: 19x16m

Super Big Pendulum

The big pendulum is one of the latest and most dazzling large-scale amusement equipment in the world. The big pendulum is also known as "knight of war". The equipment can ride 22 warriors. While it swings like a clock, it also rotates at a high speed of 25 kilometers per hour, sending the warriors high into the air. You can experience the strong feeling of thunder loss and centrifugal force, and fully experience the thrilling ups and downs of medieval century: knight knight in jihad.

Maximum speed: N = 6.66r/min

Service life of the whole machine: 10 years

Main technical parameters of 30 m call Total power: P = 70KW Number of people: 16 Rotation diameter: D = 22.18m

13.765 15.6

> Fine stopping degree: H = 30.57m Running high seat: H = 30.17m Floor space: 20x16m