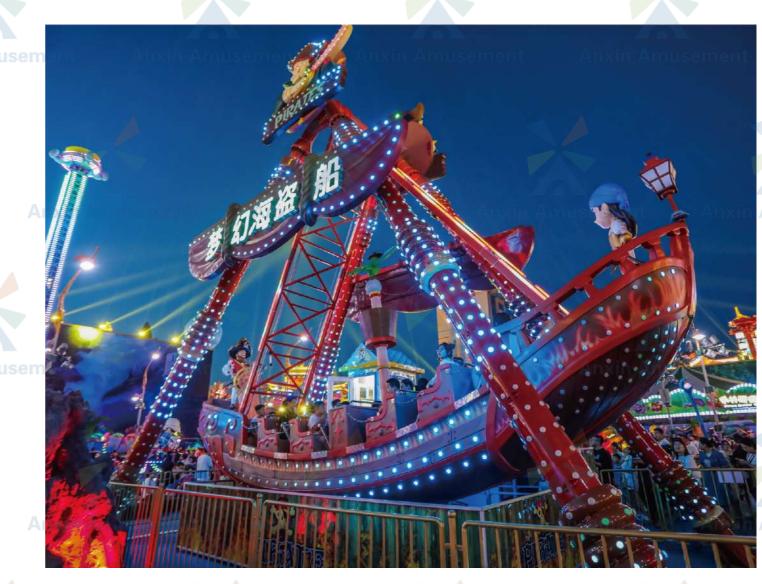

# **Pirate Ship**

Simulated the feeling of a pirate ship rocking in the waves

Anxin Am

nxin Amusement Anxin Amusement

Anxin Amusemen

ement Anxin Am

**Anxin Amusement** 

Anxin Amusement

# Pirate Ship

Pirate ship is the 1 kind of newly designed sightseeing car amusement machine. It is the 1 kind of amusement project that swings back and forth around the horizontal axis. This kind of amusement machine has different names due to the same modeling diagram. "Pirate ship" is named after its appearance antique pirate ship. The shape of the pirate ship is American Indian tribal style. After starting, the pirate ship swings slowly and rapidly.

Passengers ride on the pirate ship and swing back and forth from slow to rapid, just like visiting the stormy sea. From time to time, they rush to the peak of the waves, sometimes fall to the bottom of the valley, thrilling and exciting, challenging the limit of your psychological endurance.