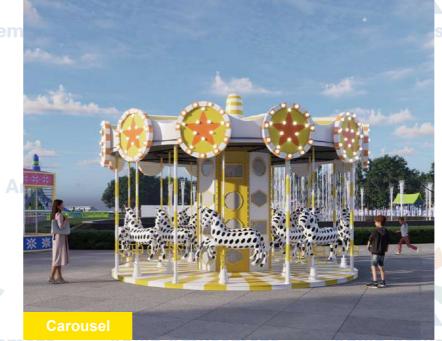

# Carousel

It mainly consists of a rotating
I platform and seats decorated
with various animal or vehicle
shapes

Anxin Amusement

Anxin Amusem

Revolving horse game machine, novel shape, colorful color, is a young friends love to ride the game machine. After the turntable starts, the turntable rotates at a constant speed, and the different shapes of the turntable rise and fall, so that the players have the feeling of raising the whip and galloping the field.

This product is suitable for parks, amusement parks, children's palaces, life squares, communities and other densely populated mobile places.

The product is made of glass steel material, with environmental protection, safety, corrosion resistance, good stability and other characteristics, can be customized according to the site conditions.