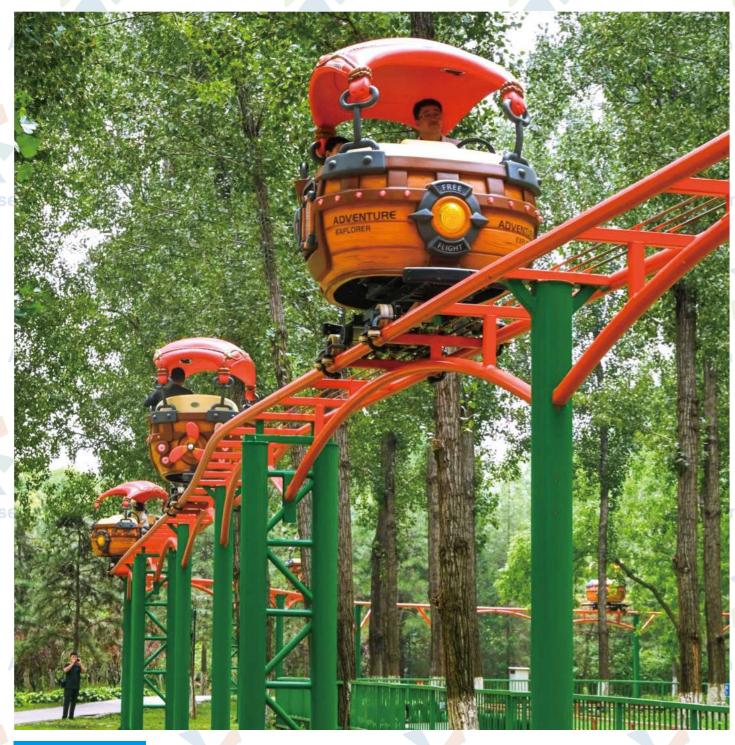

# Glide Dragon

After the sliding dragon amusement equipment is lifted to a certain height by the lifting device, the structural movement characteristics: the vehicle itself has no power. It is reliable to run along the track or the vehicle itself has power and runs on a track with large undulations.

Anxin Amusement

**Anxin Amusement** 

Anxin Amusement

Glide Dragon

-34-Anxin Amusement

- 1. Strong interaction: passengers can personally control the plane and experience the fun of flying. This sense of participation is a highlight of the self-controlled aircraft, which can attract tourists to play repeatedly.
- 2. Adaptable: Self-controlled aircraft are suitable for passengers of different ages, especially children and teenagers, and can also attract some adults.
- 3.Low maintenance cost: The structure of the automatic control aircraft is relatively simple, and the maintenance is more convenient, which reduces the operating cost.
- 4. Strong customizability: The automatic control aircraft can be customized according to customer needs, including appearance design, size, function, etc., to adapt to different market positioning and theme styles.