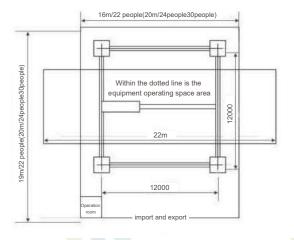

© Super Big Pendulum design drawings

Number of people: 22 Floor space: 19x16m

total power: 70kw Equipment height: 20.79m

Floor space: 19x16m

Super Big Pendulum

The big pendulum is one of the latest and most dazzling large-scale amusement equipment in the world. The big pendulum is also known as "knight of war". The equipment can ride 22 warriors. While it swings like a clock, it also rotates at a high speed of 25 kilometers per hour, sending the warriors high into the air. You can experience the strong feeling of thunder loss and centrifugal force, and fully experience the thrilling ups and downs of medieval century: knight knight in jihad.