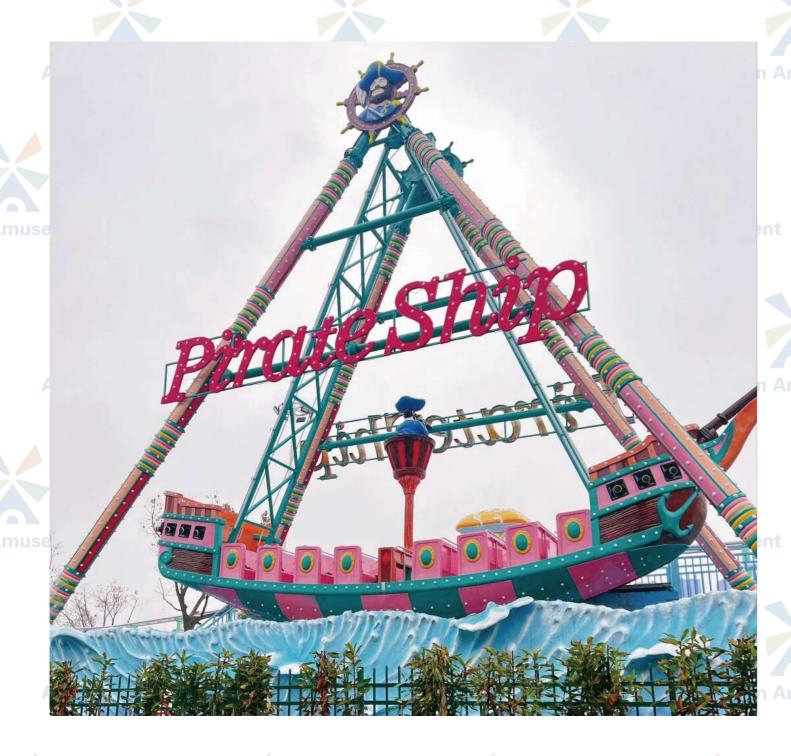

# **Pirate Ship**

Simulated the feeling of a pirate ship rocking in the waves

Anxin Am

nxin Amusement Anxin Amusement

Anxin Amusemen

ement Anxin Am

**Anxin Amusement** 

Anxin Amusement

# Pirate Ship

Pirate ship is the 1 kind of newly designed sightseeing car amusement machine. It is the 1 kind of amusement project that swings back and forth around the horizontal axis. This kind of amusement machine has different names due to the same modeling diagram. "Pirate ship" is named after its appearance antique pirate ship. The shape of the pirate ship is American Indian tribal style. After starting, the pirate ship swings slowly and rapidly.

Passengers ride on the pirate ship and swing back and forth from slow to rapid, just like visiting the stormy sea. From time to time, they rush to the peak of the waves, sometimes fall to the bottom of the valley, thrilling and exciting, challenging the limit of your psychological endurance.