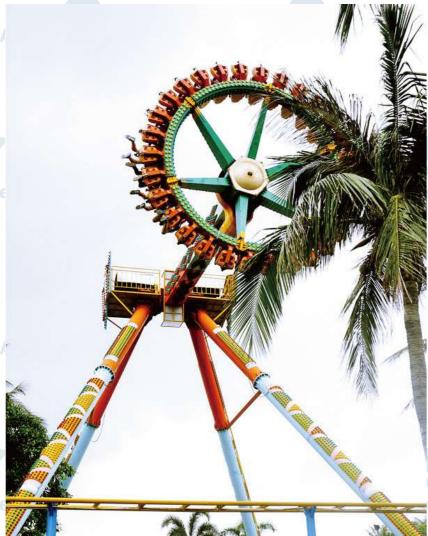

© Super Big Pendulum design drawings

Number of people: 22 Floor space: 19x16m

total power: 70kw Equipment height: 20.79m

Floor space: 19x16m

Super Big Pendulum

The big pendulum is one of the latest and most dazzling large-scale amusement equipment in the world. The big pendulum is also known as "knight of war". The equipment can ride 22 warriors. While it swings like a clock, it also rotates at a high speed of 25 kilometers per hour, sending the warriors high into the air. You can experience the strong feeling of thunder loss and centrifugal force, and fully experience the thrilling ups and downs of medieval century: knight knight in jihad.

Super Big Pendulum

Anxin Amusement

Anxin Amusement

sement

Brave into the torrent design drawings