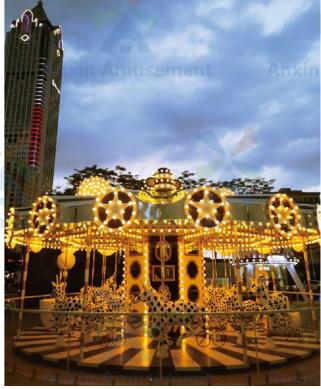

# Carousel

It mainly consists of a rotating
I platform and seats decorated
with various animal or vehicle
shapes

Ferris wheel

Anxin Amusement

Anxin Amusemen

nusement Anxin Amusement

**Anxin Amusement** 

Anxin Amusement

Carousel

Anxin Amusement

Anxin Amusement

Anxin Amusem

Revolving horse game machine, novel shape, colorful color, is a young friends love to ride the game machine. After the turntable starts, the turntable rotates at a constant speed, and the different shapes of the turntable rise and fall, so that the players have the feeling of raising the whip and galloping the field.

This product is suitable for parks, amusement parks, children's palaces, life squares, communities and other densely populated mobile places.

The product is made of glass steel material, with environmental protection, safety, corrosion resistance, good stability and other characteristics, can be customized according to the site conditions.