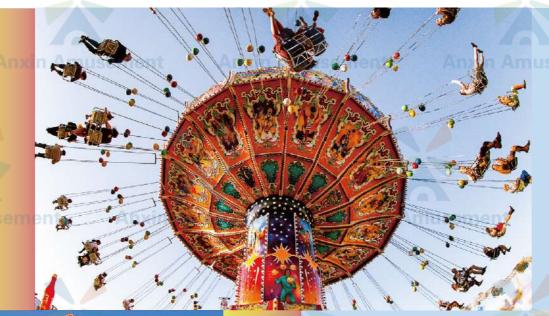

# Swivel Flying Chair

It is loved by tourists for its unique flight experience and exciting feeling

# **Swivel Flying Chair**

Anxin Amusement

Anxin Amusen

1. strong attraction: the rotating flying chair is usually located in the conspicuous position of the playground, and its unique movement mode and appearance design can attract the attention of tourists and increase the interest of tourists.

2. Good experience: During the operation of the rotating flying chair, visitors can experience the feeling of flying, especially when rotating at high altitude, it can bring excitement and fun, suitable for tourists of all ages.

3. Decorative: The rotating flying chair is usually designed with exquisite lighting and decoration, and can become a beautiful landscape of the playground when running at night.

4.Social interaction: The rotating flying chair can usually be used by multiple people at the same time, which promotes the interaction and communication between tourists and increases the fun of playing.

5. High flexibility: The rotating flying chair can adjust the rotation speed and height according to the needs to adapt to the needs of different tourists.

**Swivel Flying Chair** 