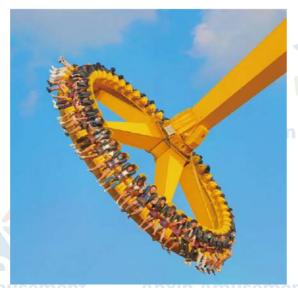

© Super Big Pendulum design drawings

Number of people: 22 Floor space: 19x16m

total power: 70kw Equipment height: 20.79m

Floor space: 19x16m

Super Big Pendulum

The big pendulum is one of the latest and most dazzling large-scale amusement equipment in the world. The big pendulum is also known as "knight of war". The equipment can ride 22 warriors. While it swings like a clock, it also rotates at a high speed of 25 kilometers per hour, sending the warriors high into the air. You can experience the strong feeling of thunder loss and centrifugal force, and fully experience the thrilling ups and downs of medieval century: knight knight in jihad.

Super Big Pendulum

Anxin Amusement

Anxin Amusement

sement

Brave into the torrent design drawings