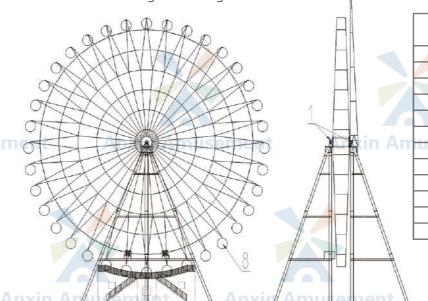

# Ferris wheel

It is known for its slow rotation and overlooking the surrounding view

nxin Amusement Anxin Amusement

**Anxin Amusement** 

**Anxin Amusement** 

nxin Amusement

Anxin Amusement

A © Ferris wheel design drawings nxin Amuse ment

**Anxin Amusement** 

Parameter Value Technical parameters W-GW-42 W-GW-36 23.5 21.5 32 25.8 24 20 11 23 18.5 18 26x22 22x19 20x17