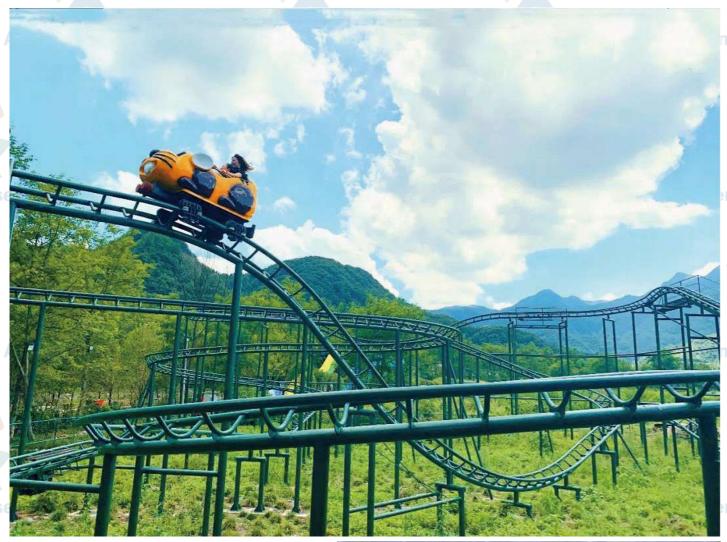

**Spin Pulley** 

The spin tackle is the 1 kind of mobile equipment that glides on the track. Tourists sit on the flying squirrel and sometimes climb the slope slowly and sometimes dive quickly on the 300-meter high and low tracks. It is really exciting. This project is suitable for all ages, loved by the majority of

# Jungle Flying Rat

Jungle flying squirrels rely on the body to rush down the maze track under the action of inertial force, like flying squirrels lost in the jungle, like flying squirrels eager to find a way out, jumping up and down, hovering and flying. Riding on it also allows passengers to fully appreciate the heartbeat and excitement brought by the rapid speed changes.