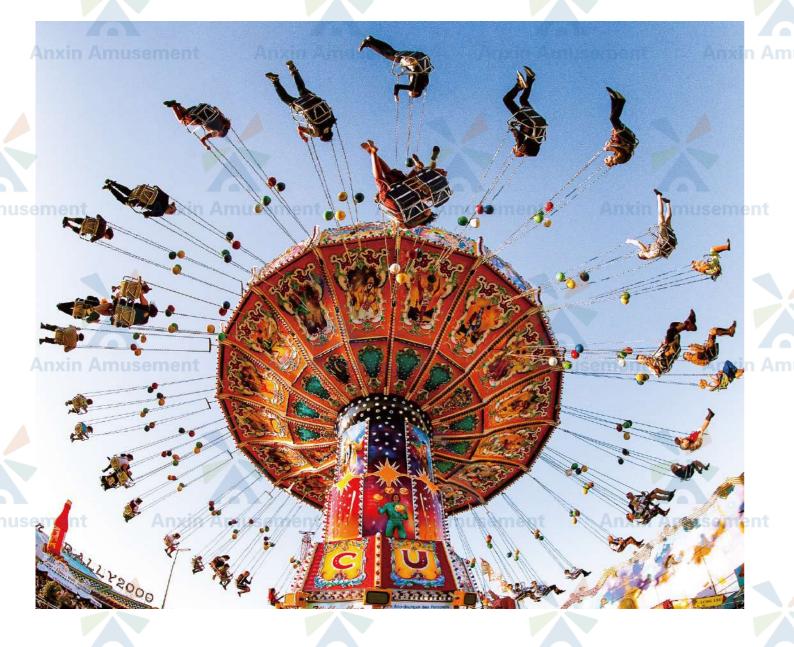

# Swivel Flying Chair

It is loved by tourists for its unique flight experience and exciting feeling

# **Swivel Flying Chair**

Anxin Amusement

Anxin Amusen

1. strong attraction: the rotating flying chair is usually located in the conspicuous position of the playground, and its unique movement mode and appearance design can attract the attention of tourists and increase the interest of tourists.

2. Good experience: During the operation of the rotating flying chair, visitors can experience the feeling of flying, especially when rotating at high altitude, it can bring excitement and fun, suitable for tourists of all ages.

3. Decorative: The rotating flying chair is usually designed with exquisite lighting and decoration, and can become a beautiful landscape of the playground when running at night.

4.Social interaction: The rotating flying chair can usually be used by multiple people at the same time, which promotes the interaction and communication between tourists and increases the fun of playing.

5. High flexibility: The rotating flying chair can adjust the rotation speed and height according to the needs to adapt to the needs of different tourists.

**Swivel Flying Chair** 