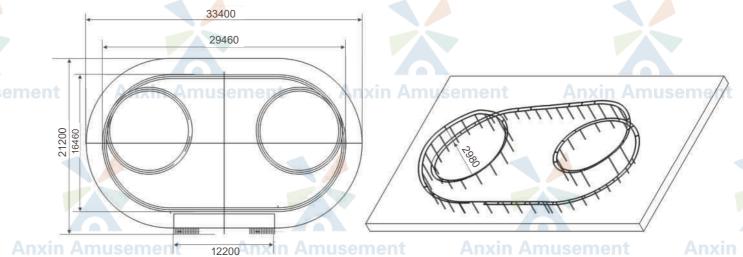

# Swivel Flying Chair

It is loved by tourists for its unique flight experience and exciting feeling

# **Swivel Flying Chair**

Anxin Amusement

Anxin Amusen

1. strong attraction: the rotating flying chair is usually located in the conspicuous position of the playground, and its unique movement mode and appearance design can attract the attention of tourists and increase the interest of tourists.

2. Good experience: During the operation of the rotating flying chair, visitors can experience the feeling of flying, especially when rotating at high altitude, it can bring excitement and fun, suitable for tourists of all ages.

3. Decorative: The rotating flying chair is usually designed with exquisite lighting and decoration, and can become a beautiful landscape of the playground when running at night.

4.Social interaction: The rotating flying chair can usually be used by multiple people at the same time, which promotes the interaction and communication between tourists and increases the fun of playing.

5. High flexibility: The rotating flying chair can adjust the rotation speed and height according to the needs to adapt to the needs of different tourists.

**Swivel Flying Chair** 