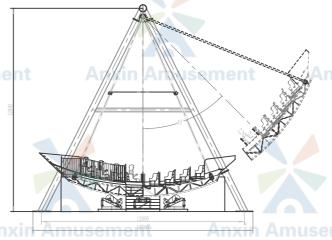

# © Pirate Ship design drawings

| 1\!\  |           |             |          |             |
|-------|-----------|-------------|----------|-------------|
| 1     | Occupant  | Height /    | Power kw | AXB         |
| n\ent | 24 people | 8 meters    | Amuse    | 10*5 meters |
|       | 38 people | 13.5 meters | 30       | 16*6 meters |
| 1 \\  | 60 people | 20 meters   | 40       | 21*9 meters |
| A /;/ |           |             |          |             |