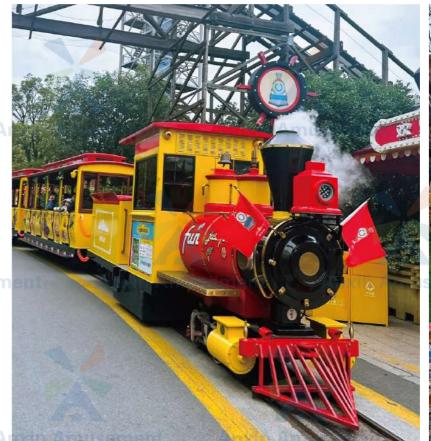

# Sightseeing Train

- 1. As a characteristic means of transportation in scenic spots, sightseeing trains are not only responsible for passenger transport, but also 1 an
- 2. Scenic spot sightseeing train can integrate multiple scenic spots, especially for large-scale scenic spots, scenic spot train is an effective tool to improve the traffic accessibility of various scenic spots.
- 3. the tourist landscape design along the sightseeing train should be rich and varied, changing the scenery step by step to give tourists a visual feast.
- 4. the scenic sightseeing station should be set up along the small train. besides the necessary tourist facilities, the scenic sightseeing station should also be equipped with rich and colorful tourist activities and projects.

Sightseeing Train