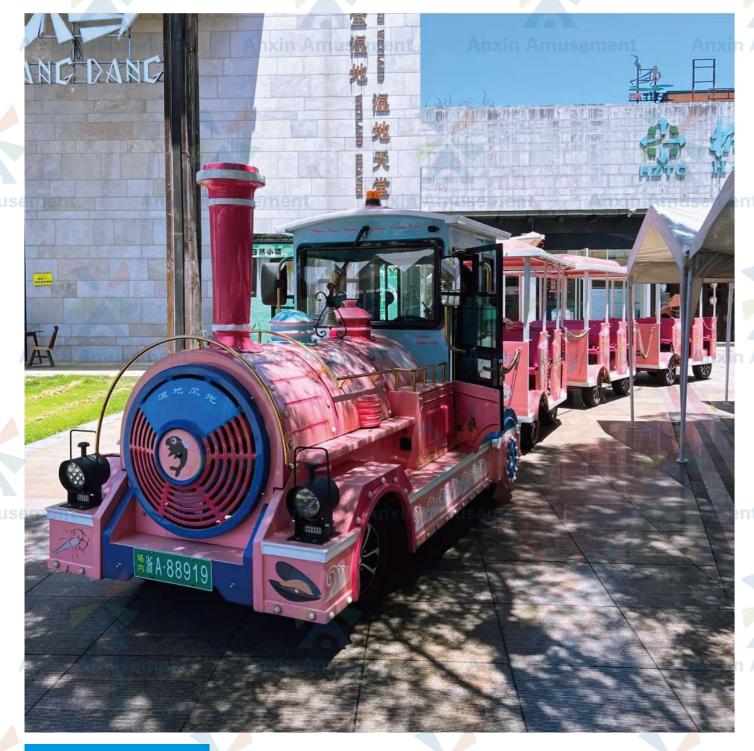

# Sightseeing Train

- 1. As a characteristic means of transportation in scenic spots, sightseeing trains are not only responsible for passenger transport, but also 1 an
- 2. Scenic spot sightseeing train can integrate multiple scenic spots, especially for large-scale scenic spots, scenic spot train is an effective tool to improve the traffic accessibility of various scenic spots.
- 3. the tourist landscape design along the sightseeing train should be rich and varied, changing the scenery step by step to give tourists a visual feast.
- 4. the scenic sightseeing station should be set up along the small train. besides the necessary tourist facilities, the scenic sightseeing station should also be equipped with rich and colorful tourist activities and projects.

Sightseeing Train