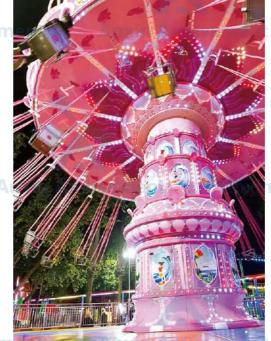

# Carousel

It mainly consists of a rotating
I platform and seats decorated
with various animal or vehicle
shapes

Anxin Amusement

Anxin Amusem

Revolving horse game machine, novel shape, colorful color, is a young friends love to ride the game machine. After the turntable starts, the turntable rotates at a constant speed, and the different shapes of the turntable rise and fall, so that the players have the feeling of raising the whip and galloping the field.

This product is suitable for parks, amusement parks, children's palaces, life squares, communities and other densely populated mobile places.

The product is made of glass steel material, with environmental protection, safety, corrosion resistance, good stability and other characteristics, can be customized according to the site conditions.