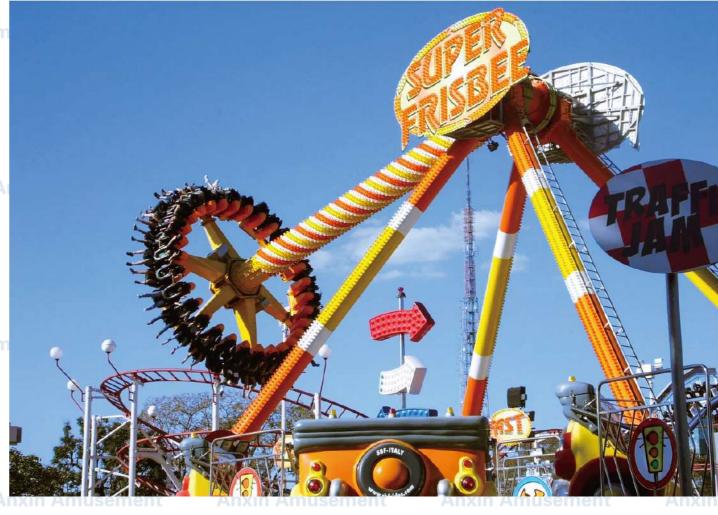

© Super Big Pendulum design drawings

Number of people: 22 Floor space: 19x16m

total power: 70kw Equipment height: 20.79m

Floor space: 19x16m

Super Big Pendulum

The big pendulum is one of the latest and most dazzling large-scale amusement equipment in the world. The big pendulum is also known as "knight of war". The equipment can ride 22 warriors. While it swings like a clock, it also rotates at a high speed of 25 kilometers per hour, sending the warriors high into the air. You can experience the strong feeling of thunder loss and centrifugal force, and fully experience the thrilling ups and downs of medieval century: knight knight in jihad.

**Crazy Shout** 

The big pendulum is one of the latest and most dazzling large-scale amusement equipment in the world. The big pendulum is also known as "knight of war". The equipment can ride 22 warriors. While it swings like a clock, it also rotates at a high speed of 25 kilometers per hour, sending the warriors high into the air. You can experience the strong feeling of thunder loss and centrifugal force, and fully experience the thrilling ups and downs of medieval century: knight knight in jihad.