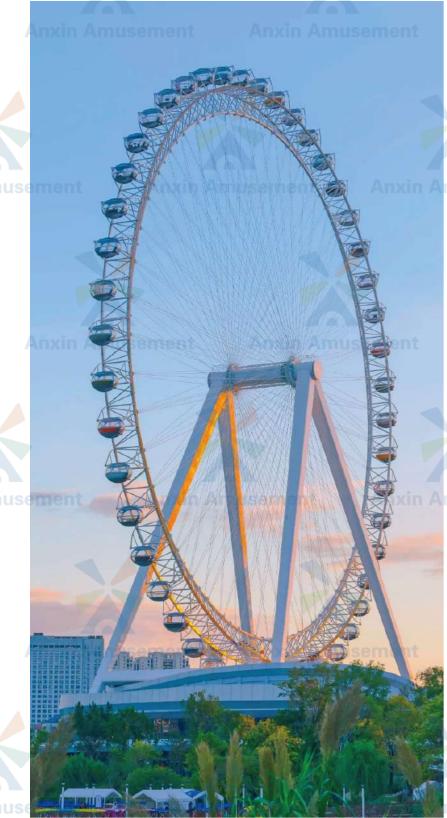

# Ferris wheel

It is known for its slow rotation and overlooking the surrounding view

nxin Amusement Anxin Amusement

**Anxin Amusement** 

**Anxin Amusement** 

nxin Amusement

Anxin Amusement

A © Ferris wheel design drawings nxin Amuse ment

# Ferris wheel

Amusement Anxin Amusement

nxin Amusement Anxin Amusemen

A Ferris wheel is a large rotary-shaped mechanical device with a Gondola (passenger cabin) hanging from the edge of the wheel. Passengers sit on the Ferris wheel slowly turn up, can overlook the surrounding scenery from the height.

The most common occasions for Ferris wheels are amusement parks (or theme parks) and park Tours, as a playground motor game, and roller coasters, carousels together called the "three treasures of the park", but Ferris wheels also often exist alone in other occasions, usually as a viewing event.