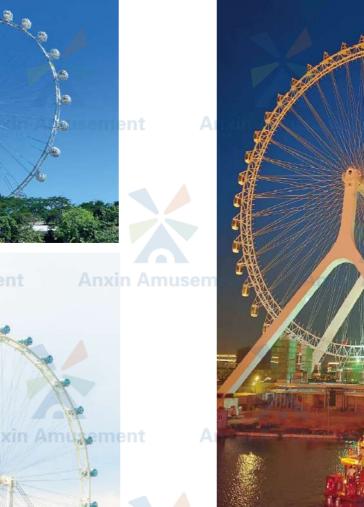

# Ferris wheel

It is known for its slow rotation and overlooking the surrounding view

nxin Amusement Anxin Amusement

**Anxin Amusement** 

**Anxin Amusement** 

nxin Amusement

Anxin Amusement

A © Ferris wheel design drawings nxin Amuse ment

# Ferris wheel

Amusement Anxin Amusement

nxin Amusement Anxin Amusemen

A Ferris wheel is a large rotary-shaped mechanical device with a Gondola (passenger cabin) hanging from the edge of the wheel. Passengers sit on the Ferris wheel slowly turn up, can overlook the surrounding scenery from the height.

The most common occasions for Ferris wheels are amusement parks (or theme parks) and park Tours, as a playground motor game, and roller coasters, carousels together called the "three treasures of the park", but Ferris wheels also often exist alone in other occasions, usually as a viewing event.