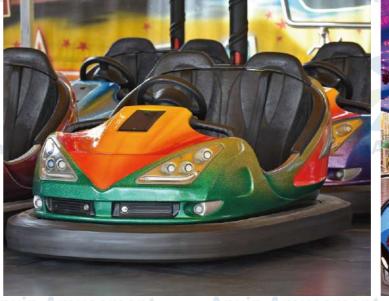

# **Bumper Car**

- 2. Strong adaptability: Bumper cars are suitable for tourists of different ages, and both children and adults can enjoy the fun.
- 3. Strong durability: Bumper cars are usually made of sturdy materials, can withstand frequent use and collisions, and have a long service life.
- 4. Diversity: Bumper cars have a variety of styles and themes, which can be selected and customized according to the overall style of the playground to increase attractiveness.
- 5. Strong entertainment: bumper cars provide 1 simple and pure entertainment, which can bring tourists a tense and exciting game experience and release pressure.
- 6.Good economic benefits: The investment cost of bumper cars is relatively low, and the operating cost is not high, but it can attract a large number of tourists and bring good economic benefits to the amusement park..

**Bumper Car** 

**Anxin Amusement** 