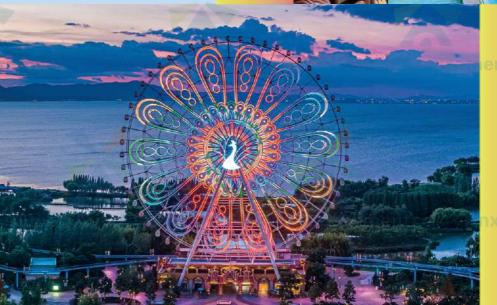

# Ferris wheel

It is known for its slow rotation and overlooking the surrounding view

nxin Amusement Anxin Amusement

**Anxin Amusement** 

**Anxin Amusement** 

nxin Amusement

Anxin Amusement

A © Ferris wheel design drawings nxin Amuse ment

# Ferris wheel

Amusement Anxin Amusement

nxin Amusement Anxin Amusemen

A Ferris wheel is a large rotary-shaped mechanical device with a Gondola (passenger cabin) hanging from the edge of the wheel. Passengers sit on the Ferris wheel slowly turn up, can overlook the surrounding scenery from the height.

The most common occasions for Ferris wheels are amusement parks (or theme parks) and park Tours, as a playground motor game, and roller coasters, carousels together called the "three treasures of the park", but Ferris wheels also often exist alone in other occasions, usually as a viewing event.