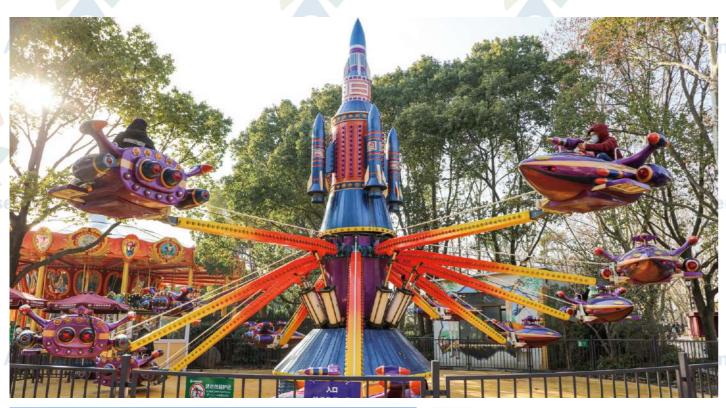

# Swivel Flying Chair

It is loved by tourists for its unique flight experience and exciting feeling

# **Swivel Flying Chair**

Anxin Amusement

Anxin Amusen

1. strong attraction: the rotating flying chair is usually located in the conspicuous position of the playground, and its unique movement mode and appearance design can attract the attention of tourists and increase the interest of tourists.

2. Good experience: During the operation of the rotating flying chair, visitors can experience the feeling of flying, especially when rotating at high altitude, it can bring excitement and fun, suitable for tourists of all ages.

3. Decorative: The rotating flying chair is usually designed with exquisite lighting and decoration, and can become a beautiful landscape of the playground when running at night.

4.Social interaction: The rotating flying chair can usually be used by multiple people at the same time, which promotes the interaction and communication between tourists and increases the fun of playing.

5. High flexibility: The rotating flying chair can adjust the rotation speed and height according to the needs to adapt to the needs of different tourists.

**Swivel Flying Chair** 