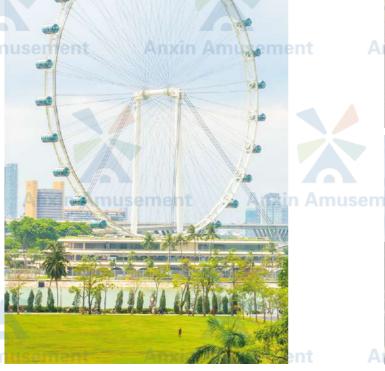

# Ferris wheel

It is known for its slow rotation and overlooking the surrounding view

nxin Amusement Anxin Amusement

**Anxin Amusement** 

**Anxin Amusement** 

nxin Amusement

Anxin Amusement

A © Ferris wheel design drawings nxin Amuse ment

# Ferris wheel

Amusement Anxin Amusement

nxin Amusement Anxin Amusemen

A Ferris wheel is a large rotary-shaped mechanical device with a Gondola (passenger cabin) hanging from the edge of the wheel. Passengers sit on the Ferris wheel slowly turn up, can overlook the surrounding scenery from the height.

The most common occasions for Ferris wheels are amusement parks (or theme parks) and park Tours, as a playground motor game, and roller coasters, carousels together called the "three treasures of the park", but Ferris wheels also often exist alone in other occasions, usually as a viewing event.