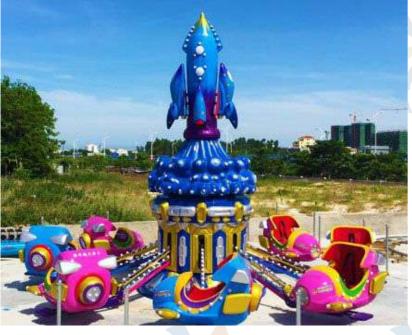

# Swivel Flying Chair

It is loved by tourists for its unique flight experience and exciting feeling

# **Swivel Flying Chair**

Anxin Amusement

Anxin Amusen

1. strong attraction: the rotating flying chair is usually located in the conspicuous position of the playground, and its unique movement mode and appearance design can attract the attention of tourists and increase the interest of tourists.

2. Good experience: During the operation of the rotating flying chair, visitors can experience the feeling of flying, especially when rotating at high altitude, it can bring excitement and fun, suitable for tourists of all ages.

3. Decorative: The rotating flying chair is usually designed with exquisite lighting and decoration, and can become a beautiful landscape of the playground when running at night.

4.Social interaction: The rotating flying chair can usually be used by multiple people at the same time, which promotes the interaction and communication between tourists and increases the fun of playing.

5. High flexibility: The rotating flying chair can adjust the rotation speed and height according to the needs to adapt to the needs of different tourists.

**Swivel Flying Chair** 