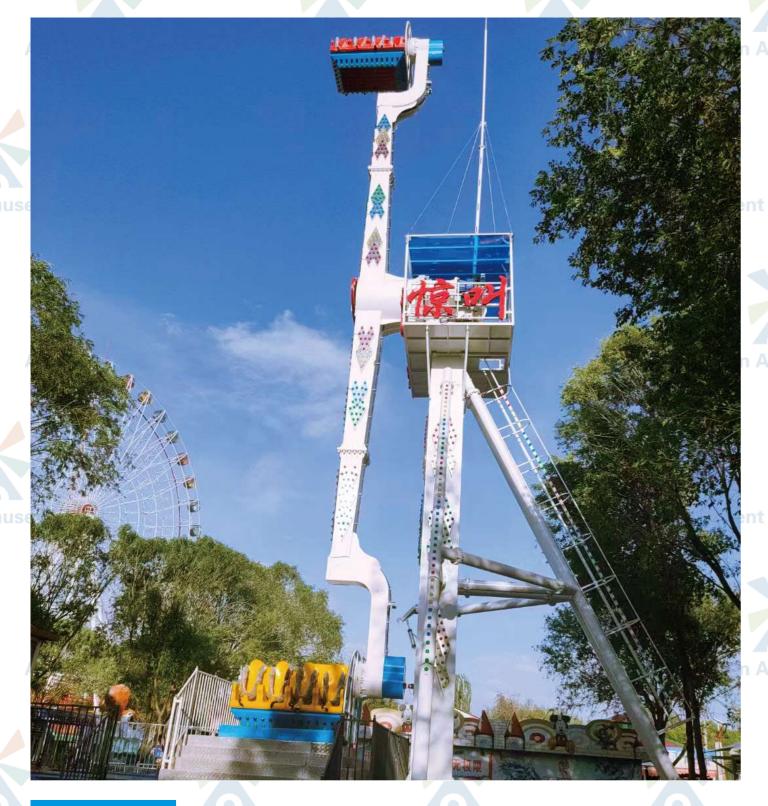

# Space Walk

- 1. Novelty experience: The spacewalk equipment provides 1 unique experiences that simulate spacewalks, which is very attractive to tourists who pursue freshness and excitement.
- 2. Wide range of adaptation: The spacewalk equipment is suitable for tourists of different ages, whether children, teenagers or adults can enjoy this experience.
- 3. Does not occupy ground space: Since the equipment is usually suspended in the air, it will not occupy ground space, which is conducive to the site planning of amusement parks or entertainment venues.
- 4.Good economic benefits: Due to the uniqueness of the spacewalk experience, it can attract a large number of tourists, thereby bringing good economic benefits.