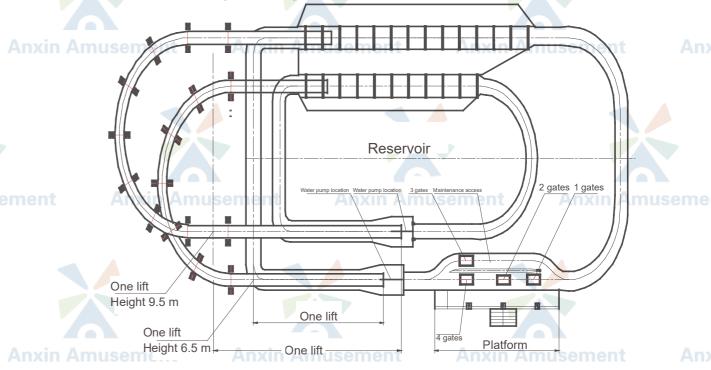

# Brave Anxin Amurin to the torrent

It combines the characteristics of water amusement and roller coaster

# Brave into the torrent

A Ferris wheel is a large rotary-shaped mechanical device with a Gondola (passenger cabin) hanging from the edge of the wheel. Passengers sit on the Ferris wheel slowly turn up, can overlook the surrounding scenery from the height.

The most common occasions for Ferris wheels are amusement parks (or theme parks) and park Tours, as a playground motor game, and roller coasters, carousels together called the "three treasures of the park", but Ferris wheels also often exist alone in other occasions, usually as a viewing event.