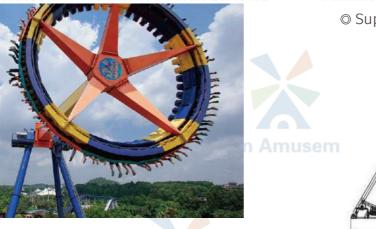

© Super Big Pendulum design drawings

Number of people: 22 Floor space: 19x16m

total power: 70kw Equipment height: 20.79m

Floor space: 19x16m

Super Big Pendulum

The big pendulum is one of the latest and most dazzling large-scale amusement equipment in the world. The big pendulum is also known as "knight of war". The equipment can ride 22 warriors. While it swings like a clock, it also rotates at a high speed of 25 kilometers per hour, sending the warriors high into the air. You can experience the strong feeling of thunder loss and centrifugal force, and fully experience the thrilling ups and downs of medieval century: knight knight in jihad.

**Crazy Shout** 

The big pendulum is one of the latest and most dazzling large-scale amusement equipment in the world. The big pendulum is also known as "knight of war". The equipment can ride 22 warriors. While it swings like a clock, it also rotates at a high speed of 25 kilometers per hour, sending the warriors high into the air. You can experience the strong feeling of thunder loss and centrifugal force, and fully experience the thrilling ups and downs of medieval century: knight knight in jihad.