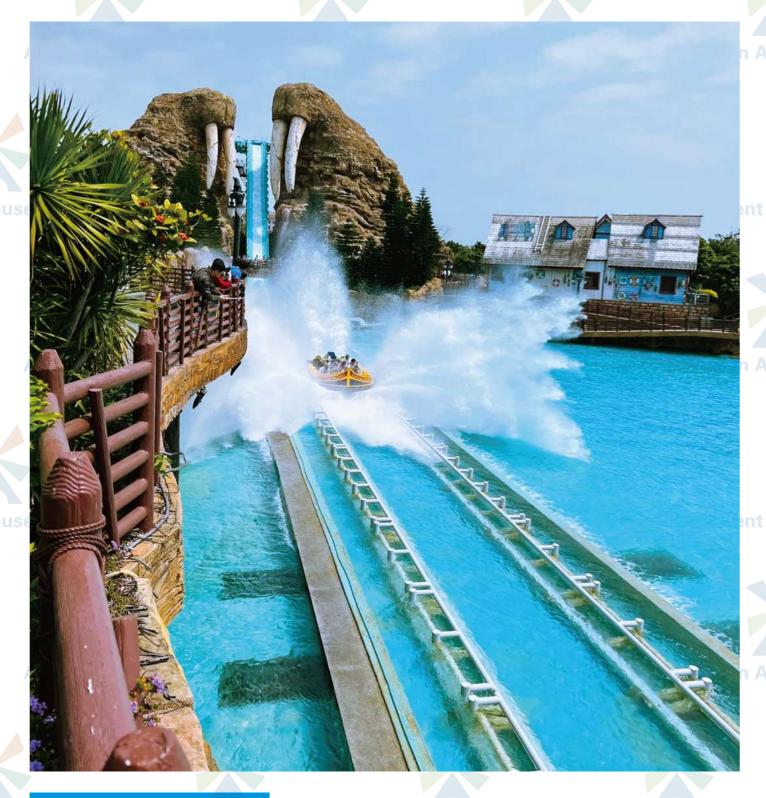

# Brave Anxin Amurin to the torrent

It combines the characteristics of water amusement and roller coaster

# Brave into the torrent

A Ferris wheel is a large rotary-shaped mechanical device with a Gondola (passenger cabin) hanging from the edge of the wheel. Passengers sit on the Ferris wheel slowly turn up, can overlook the surrounding scenery from the height.

The most common occasions for Ferris wheels are amusement parks (or theme parks) and park Tours, as a playground motor game, and roller coasters, carousels together called the "three treasures of the park", but Ferris wheels also often exist alone in other occasions, usually as a viewing event.