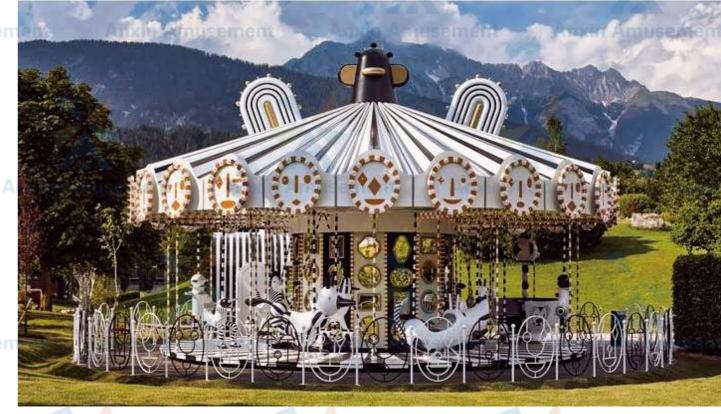

# Carousel

It mainly consists of a rotating
I platform and seats decorated
with various animal or vehicle
shapes

Ferris wheel

Anxin Amusement

Anxin Amusemen

nusement Anxin Amusement

**Anxin Amusement** 

Anxin Amusement

Carousel

Anxin Amusement

Anxin Amusement

Anxin Amusem

Revolving horse game machine, novel shape, colorful color, is a young friends love to ride the game machine. After the turntable starts, the turntable rotates at a constant speed, and the different shapes of the turntable rise and fall, so that the players have the feeling of raising the whip and galloping the field.

This product is suitable for parks, amusement parks, children's palaces, life squares, communities and other densely populated mobile places.

The product is made of glass steel material, with environmental protection, safety, corrosion resistance, good stability and other characteristics, can be customized according to the site conditions.