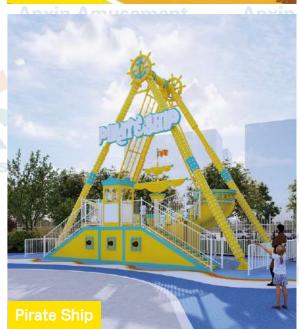

# **Pirate Ship**

Simulated the feeling of a pirate ship rocking in the waves

Anxin Am

nxin Amusement Anxin Amusement

Anxin Amusemen

ement Anxin Am

**Anxin Amusement** 

Anxin Amusement

# © Pirate Ship design drawings

| 1\!\  |           |             |          |             |
|-------|-----------|-------------|----------|-------------|
| 1     | Occupant  | Height /    | Power kw | AXB         |
| n\ent | 24 people | 8 meters    | Amuse    | 10*5 meters |
|       | 38 people | 13.5 meters | 30       | 16*6 meters |
| 1 \\  | 60 people | 20 meters   | 40       | 21*9 meters |
| A /;/ |           |             |          |             |

# Pirate Ship

Pirate ship is the 1 kind of newly designed sightseeing car amusement machine. It is the 1 kind of amusement project that swings back and forth around the horizontal axis. This kind of amusement machine has different names due to the same modeling diagram. "Pirate ship" is named after its appearance antique pirate ship. The shape of the pirate ship is American Indian tribal style. After starting, the pirate ship swings slowly and rapidly.

Passengers ride on the pirate ship and swing back and forth from slow to rapid, just like visiting the stormy sea. From time to time, they rush to the peak of the waves, sometimes fall to the bottom of the valley, thrilling and exciting, challenging the limit of your psychological endurance.