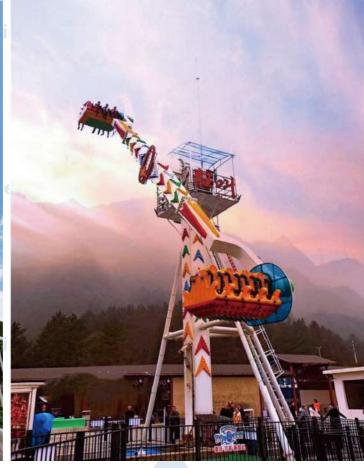

Brave

Brave into the torrent

-26-Anxin Amusement

Anxin Amusement

nusement

© Crazy Shout design drawings

Total power: P = 48KW

Number of people: 16

Maximum speed: N = 6.66r/min

Service life of the whole machine: 10 years

Main technical parameters of 30 m call Total power: P = 70KW Number of people: 16 Rotation diameter: D = 22.18m

13.765 15.6

> Fine stopping degree: H = 30.57m Running high seat: H = 30.17m Floor space: 20x16m

**Crazy Shout** 

The big pendulum is one of the latest and most dazzling large-scale amusement equipment in the world. The big pendulum is also known as "knight of war". The equipment can ride 22 warriors. While it swings like a clock, it also rotates at a high speed of 25 kilometers per hour, sending the warriors high into the air. You can experience the strong feeling of thunder loss and centrifugal force, and fully experience the thrilling ups and downs of medieval century: knight knight in jihad.

**Crazy Shout** 

Anxin Amusement

Anxin Amusement

Fine stopping degree: H = 23.18m

Running high seat: H = 22.68m

Floor space: 16x14.5m

© Spin Pulley design drawings

28075