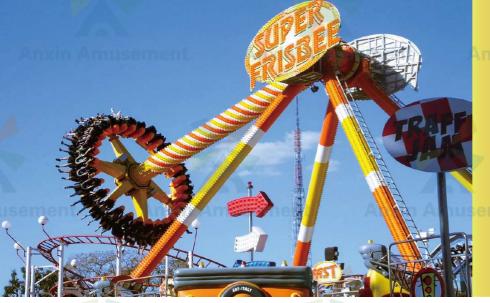

# Super Big Pendulum

Known for its high-speed swing and strong sense of weightlessness

© Super Big Pendulum design drawings

Number of people: 22 Floor space: 19x16m

total power: 70kw Equipment height: 20.79m

Floor space: 19x16m

Super Big Pendulum

The big pendulum is one of the latest and most dazzling large-scale amusement equipment in the world. The big pendulum is also known as "knight of war". The equipment can ride 22 warriors. While it swings like a clock, it also rotates at a high speed of 25 kilometers per hour, sending the warriors high into the air. You can experience the strong feeling of thunder loss and centrifugal force, and fully experience the thrilling ups and downs of medieval century: knight knight in jihad.

**Crazy Shout** 

The big pendulum is one of the latest and most dazzling large-scale amusement equipment in the world. The big pendulum is also known as "knight of war". The equipment can ride 22 warriors. While it swings like a clock, it also rotates at a high speed of 25 kilometers per hour, sending the warriors high into the air. You can experience the strong feeling of thunder loss and centrifugal force, and fully experience the thrilling ups and downs of medieval century: knight knight in jihad.