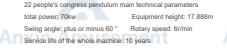

© Super Big Pendulum design drawings

Number of people: 22 Floor space: 19x16m

total power: 70kw Equipment height: 20.79m

Floor space: 19x16m

Super Big Pendulum

The big pendulum is one of the latest and most dazzling large-scale amusement equipment in the world. The big pendulum is also known as "knight of war". The equipment can ride 22 warriors. While it swings like a clock, it also rotates at a high speed of 25 kilometers per hour, sending the warriors high into the air. You can experience the strong feeling of thunder loss and centrifugal force, and fully experience the thrilling ups and downs of medieval century: knight knight in jihad.

Maximum speed: N = 6.66r/min

Service life of the whole machine: 10 years

Main technical parameters of 30 m call Total power: P = 70KW Number of people: 16 Rotation diameter: D = 22.18m

13.765 15.6

> Fine stopping degree: H = 30.57m Running high seat: H = 30.17m Floor space: 20x16m