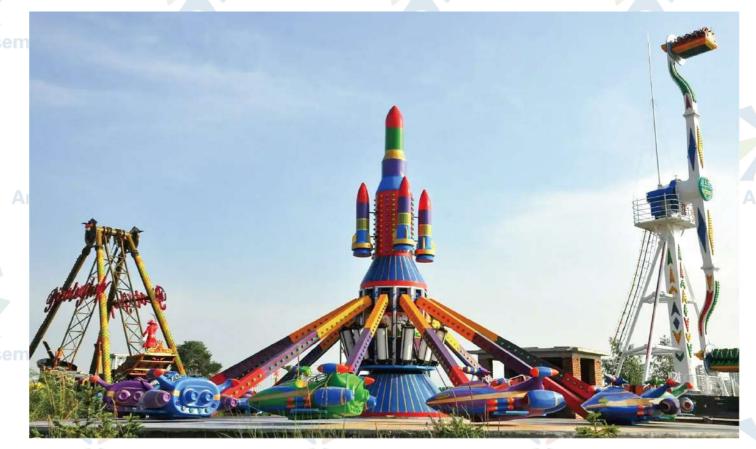

# Swivel Flying Chair

It is loved by tourists for its unique flight experience and exciting feeling

# **Swivel Flying Chair**

Anxin Amusement

Anxin Amusen

1. strong attraction: the rotating flying chair is usually located in the conspicuous position of the playground, and its unique movement mode and appearance design can attract the attention of tourists and increase the interest of tourists.

2. Good experience: During the operation of the rotating flying chair, visitors can experience the feeling of flying, especially when rotating at high altitude, it can bring excitement and fun, suitable for tourists of all ages.

3. Decorative: The rotating flying chair is usually designed with exquisite lighting and decoration, and can become a beautiful landscape of the playground when running at night.

4.Social interaction: The rotating flying chair can usually be used by multiple people at the same time, which promotes the interaction and communication between tourists and increases the fun of playing.

5. High flexibility: The rotating flying chair can adjust the rotation speed and height according to the needs to adapt to the needs of different tourists.

**Swivel Flying Chair** 