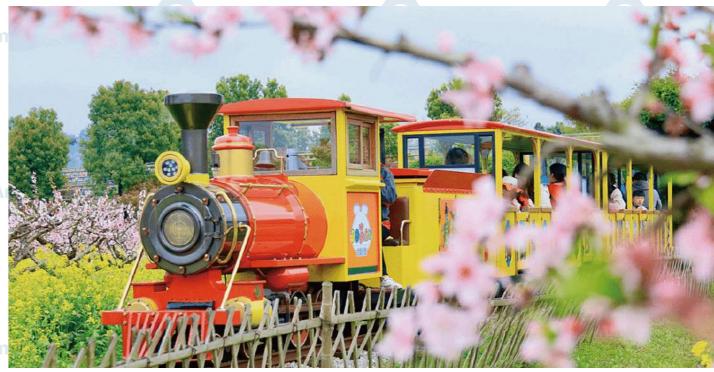

# Sightseeing Train

- 1. As a characteristic means of transportation in scenic spots, sightseeing trains are not only responsible for passenger transport, but also 1 an
- 2. Scenic spot sightseeing train can integrate multiple scenic spots, especially for large-scale scenic spots, scenic spot train is an effective tool to improve the traffic accessibility of various scenic spots.
- 3. the tourist landscape design along the sightseeing train should be rich and varied, changing the scenery step by step to give tourists a visual feast.
- 4. the scenic sightseeing station should be set up along the small train. besides the necessary tourist facilities, the scenic sightseeing station should also be equipped with rich and colorful tourist activities and projects.

Sightseeing Train