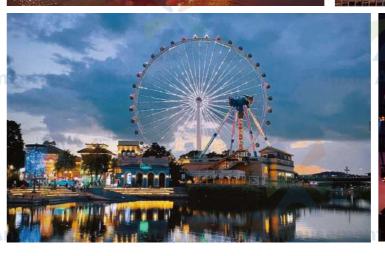

# Ferris wheel

It is known for its slow rotation and overlooking the surrounding view

nxin Amusement Anxin Amusement

**Anxin Amusement** 

**Anxin Amusement** 

nxin Amusement

Anxin Amusement

A © Ferris wheel design drawings nxin Amuse ment

# Ferris wheel

Amusement Anxin Amusement

nxin Amusement Anxin Amusemen

A Ferris wheel is a large rotary-shaped mechanical device with a Gondola (passenger cabin) hanging from the edge of the wheel. Passengers sit on the Ferris wheel slowly turn up, can overlook the surrounding scenery from the height.

The most common occasions for Ferris wheels are amusement parks (or theme parks) and park Tours, as a playground motor game, and roller coasters, carousels together called the "three treasures of the park", but Ferris wheels also often exist alone in other occasions, usually as a viewing event.