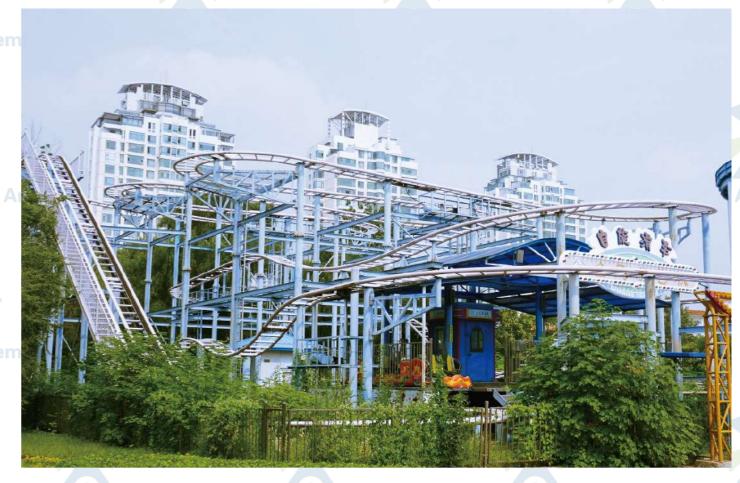

# Glide Dragon

After the sliding dragon amusement equipment is lifted to a certain height by the lifting device, the structural movement characteristics: the vehicle itself has no power. It is reliable to run along the track or the vehicle itself has power and runs on a track with large undulations.

Anxin Amusement

**Anxin Amusement** 

Anxin Amusement

Glide Dragon

-34-Anxin Amusement

- 1. Strong interaction: passengers can personally control the plane and experience the fun of flying. This sense of participation is a highlight of the self-controlled aircraft, which can attract tourists to play repeatedly.
- 2. Adaptable: Self-controlled aircraft are suitable for passengers of different ages, especially children and teenagers, and can also attract some adults.
- 3.Low maintenance cost: The structure of the automatic control aircraft is relatively simple, and the maintenance is more convenient, which reduces the operating cost.
- 4. Strong customizability: The automatic control aircraft can be customized according to customer needs, including appearance design, size, function, etc., to adapt to different market positioning and theme styles.