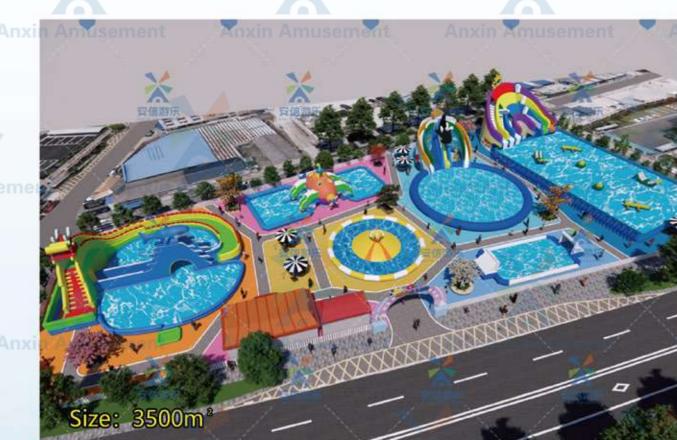

Anxin Amusement Mobile Water Park is committed to being the safest, cleanest, happiest, and most fully functional water park in China, and is the easiest to establish and implement water park project to distinguish it from theme parks and traditional swimming venues that have invested over 100 million yuan. The main mobile swimming pool products have outstanding advantages such as high cost-effectiveness, easy disassembly and assembly, water purification, ultra long service life, easy maintenance, and complete supporting facilities

### Easy disassembly and assembly

Its special design and construction make installation and disassembly very convenient and easy to operate. A standard 25X50 meter swimming pool can be built in just a few hours. Built during the business season, it can be completely disassembled, boxed and stored in the warehouse when not in use after the season, greatly saving land resources. Without the need for land approval or occupation, indoor and outdoor spaces such as city squares, sports stadiums, exhibition halls, and parking lots can miraculously and quickly build a fully equipped water amusement park full of laughter and loy assembly.