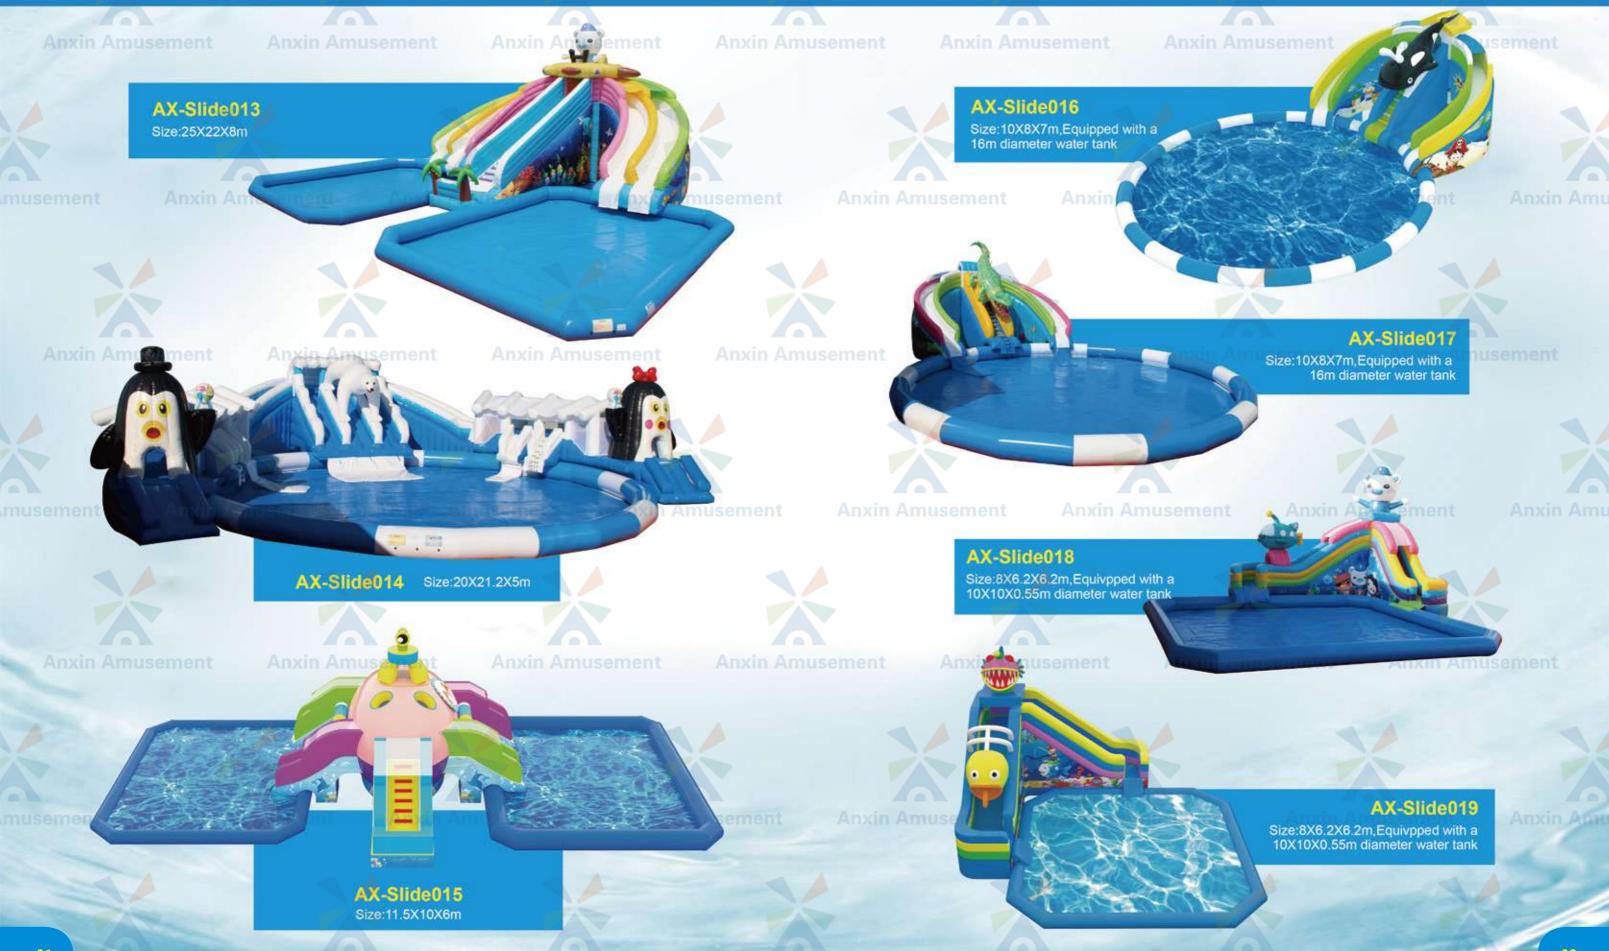

D10

0.8

1.32

1.0

29

AX-Slide064
Size: 28X26m

Anxin Amusement

Anxin Amusement

AX-Slide065 Size: 28X26m

Expert of Park Customization and Solution

40 AX-Slide048 Size: 12X10m AX-Slide046 Size: 18X5m AX-Slide049 Size: 6X13.2m AX-Slide047 Size: 12X15m Anxin Amusement Anxin Amusement

ZHENGZHOU ANXIN AMUSEMENT EQUIPMENT CO., LTD. Expert of Park Customization and Solution 40 AX-Slide052 Size: 8X5.5m AX-Slide050 Size: 12X7X6m

AX-Slide053 Size: 8X4m AX-Slide051

Size: 9X5m

AX-Slide054 Size: 7X6X5m

ment Anxi Amalant Anxi Amalant