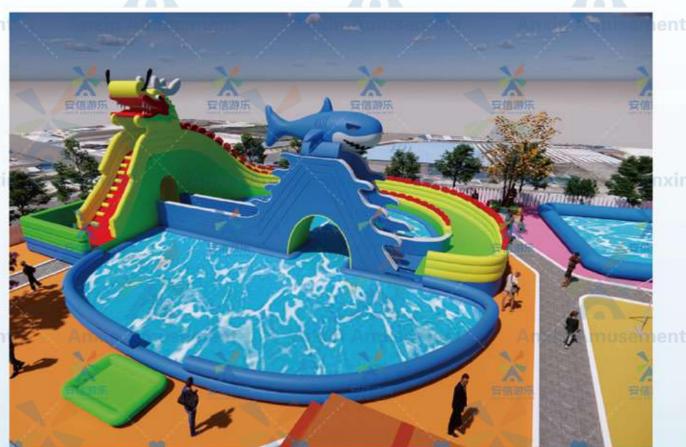

Anxin Amusement Mobile Water Park is committed to being the safest, cleanest, happiest, and most fully functional water park in China, and is the easiest to establish and implement water park project to distinguish it from theme parks and traditional swimming venues that have invested over 100 million yuan. The main mobile swimming pool products have outstanding advantages such as high cost-effectiveness, easy disassembly and assembly, water purification, ultra long service life, easy maintenance, and complete supporting facilities

### Easy disassembly and assembly

Its special design and construction make installation and disassembly very convenient and easy to operate. A standard 25X50 meter swimming pool can be built in just a few hours. Built during the business season, it can be completely disassembled, boxed and stored in the warehouse when not in use after the season, greatly saving land resources. Without the need for land approval or occupation, indoor and outdoor spaces such as city squares, sports stadiums, exhibition halls, and parking lots can miraculously and quickly build a fully equipped water amusement park full of laughter and loy assembly.