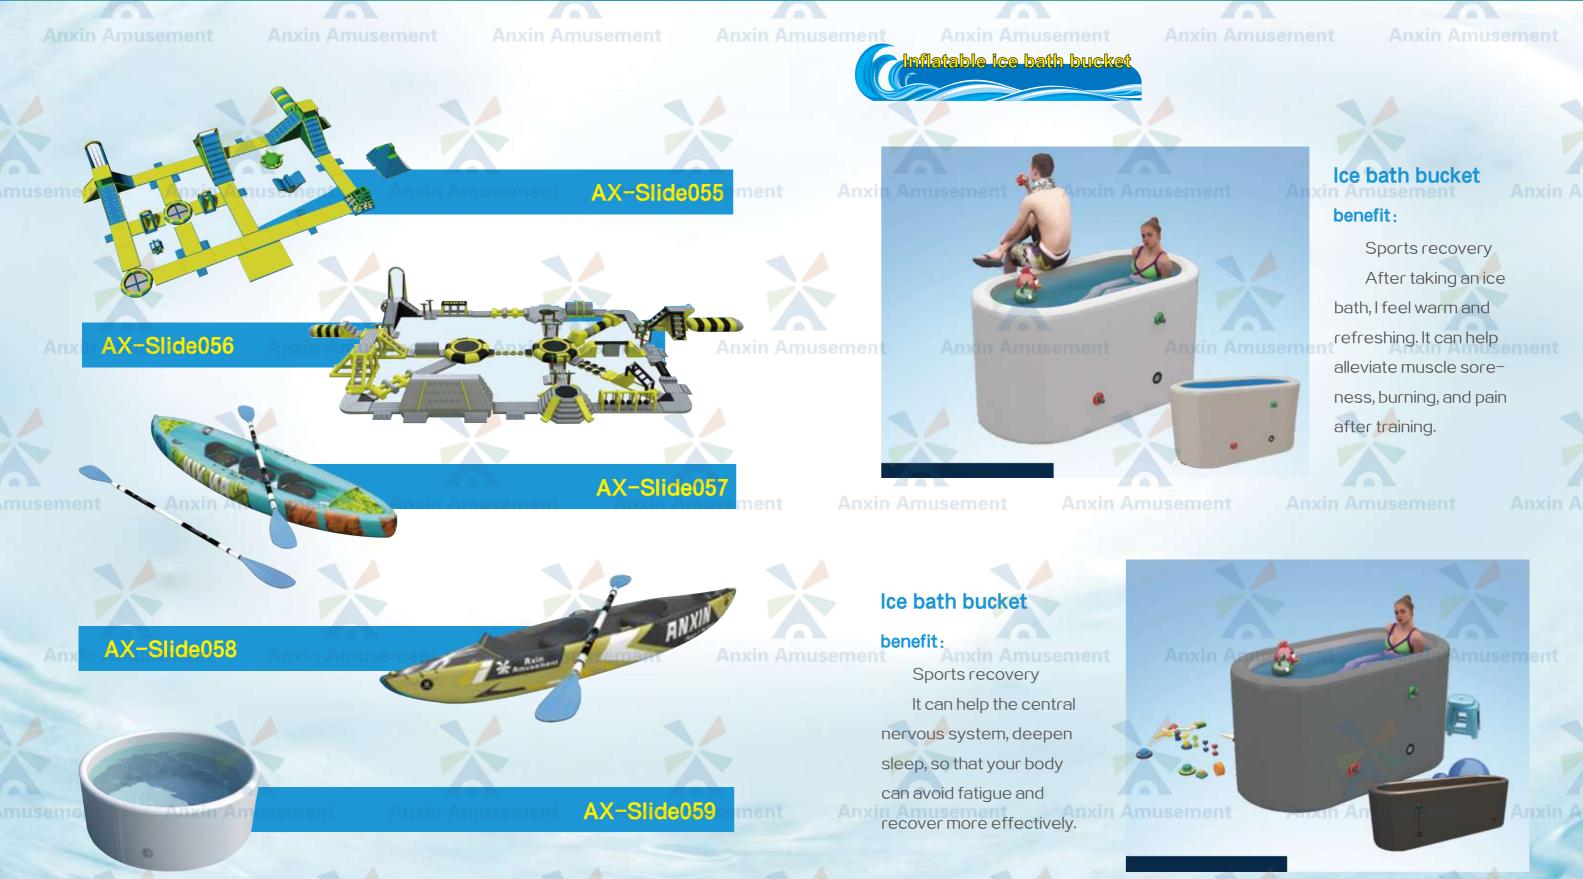

### Ice bath bucket benefit:

Anxim Enhance visceral function

The water pressure experienced by people in water is called "hydrostatic pressure". It can make various parts of the body bear the same weight as water, help improve the function of the circulatory system, improve liver and kidney function, relax gi and blood, and eliminate edema.

When taking a shower, the water temperature is high, which helps to open the pores of the skin, remove the oil and dirt on the surface of the skin, and effectively prevent oil and dirt from blocking the pores, leading to problems such as acne.

### Ice bath bucket benefit:

Stress relief

Improving sleep pain and alleviating

cardiovascular health.

Ice bath bucket benefit:

Muscle relaxation Improve insulin sensitivity and calorie burning.

AX-Game001 Size: 9.1X7.6X2.8m AX-Game002 Size: 6X2m