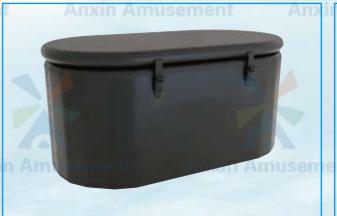

### Ice bath bucket benefit:

Anxim Enhance visceral function

The water pressure experienced by people in water is called "hydrostatic pressure". It can make various parts of the body bear the same weight as water, help improve the function of the circulatory system, improve liver and kidney function, relax gi and blood, and eliminate edema.

When taking a shower, the water temperature is high, which helps to open the pores of the skin, remove the oil and dirt on the surface of the skin, and effectively prevent oil and dirt from blocking the pores, leading to problems such as acne.

### Ice bath bucket benefit:

Stress relief

Improving sleep pain and alleviating

cardiovascular health.

Ice bath bucket benefit:

Muscle relaxation Improve insulin sensitivity and calorie burning.

AX-Game001 Size: 9.1X7.6X2.8m AX-Game002 Size: 6X2m