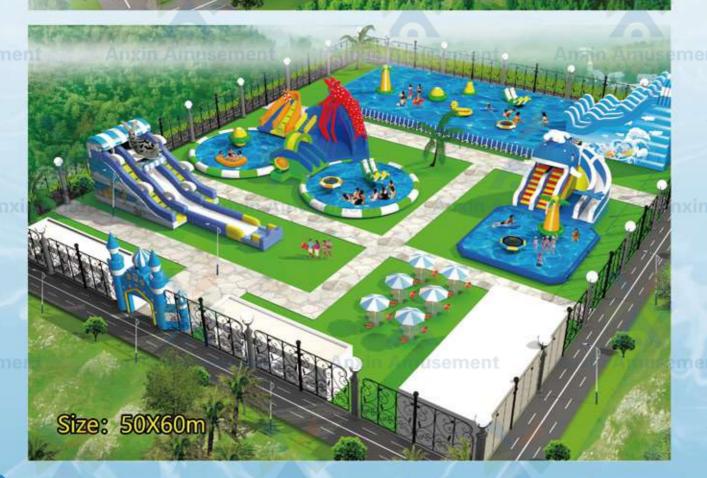

### Easy disassembly and assembly

Its special design and construction make installation and disassembly very convenient and easy to operate. A standard 25X50 meter swimming pool can be built in just a few hours. Built during the business season, it can be completely disassembled, boxed and stored in the warehouse when not in use after the season, greatly saving land resources. Without the need for land approval or occupation, indoor and outdoor spaces such as city squares, sports stadiums, exhibition halls, and parking lots can miraculously and quickly build a fully equipped water amusement park full of laughter and loy assembly.

#### High cost performance ratio

the price of detachable mobile swimming pools is only about one-third of that of traditional swimming pools.