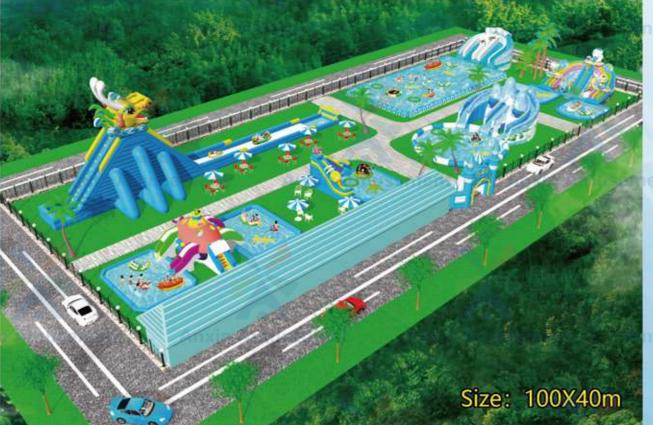

### Easy disassembly and assembly

Its special design and construction make installation and disassembly very convenient and easy to operate. A standard 25X50 meter swimming pool can be built in just a few hours. Built during the business season, it can be completely disassembled, boxed and stored in the warehouse when not in use after the season, greatly saving land resources. Without the need for land approval or occupation, indoor and outdoor spaces such as city squares, sports stadiums, exhibition halls, and parking lots can miraculously and quickly build a fully equipped water amusement park full of laughter and loy assembly.