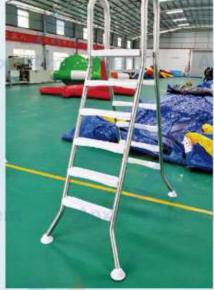

### **Supporting Facilities**

**Supporting Equipment** 

Water purification agent, leisure platform, suction machine, life chair.

Private swimming pool

Storage cabinet

Swimming pool escalator

AX-Game245

AX-Game246 Size: 10X5m