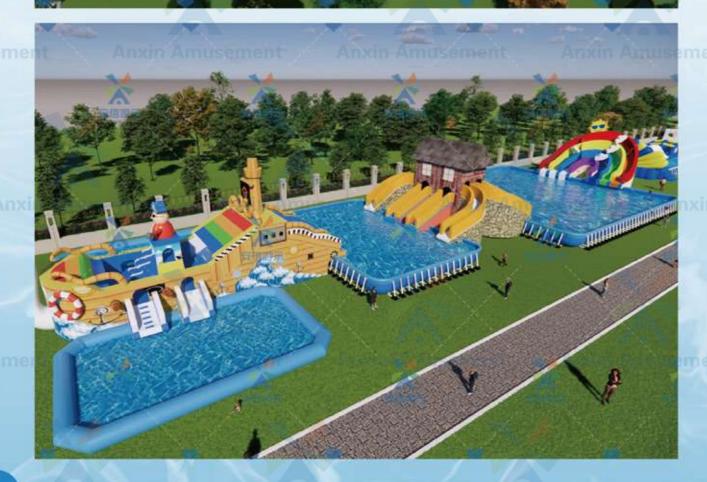

Anxin Amusement Mobile Water Park is committed to being the safest, cleanest, happiest, and most fully functional water park in China, and is the easiest to establish and implement water park project to distinguish it from theme parks and traditional swimming venues that have invested over 100 million yuan. The main mobile swimming pool products have outstanding advantages such as high cost-effectiveness, easy disassembly and assembly, water purification, ultra long service life, easy maintenance, and complete supporting facilities

### Easy disassembly and assembly

Its special design and construction make installation and disassembly very convenient and easy to operate. A standard 25X50 meter swimming pool can be built in just a few hours. Built during the business season, it can be completely disassembled, boxed and stored in the warehouse when not in use after the season, greatly saving land resources. Without the need for land approval or occupation, indoor and outdoor spaces such as city squares, sports stadiums, exhibition halls, and parking lots can miraculously and quickly build a fully equipped water amusement park full of laughter and loy assembly.