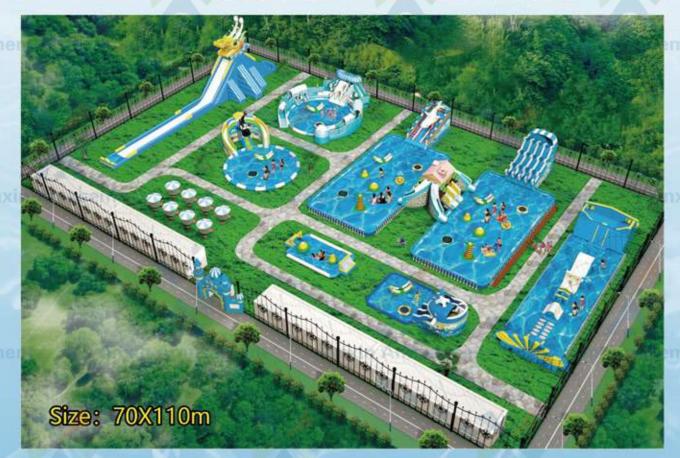

### Easy disassembly and assembly

Its special design and construction make installation and disassembly very convenient and easy to operate. A standard 25X50 meter swimming pool can be built in just a few hours. Built during the business season, it can be completely disassembled, boxed and stored in the warehouse when not in use after the season, greatly saving land resources. Without the need for land approval or occupation, indoor and outdoor spaces such as city squares, sports stadiums, exhibition halls, and parking lots can miraculously and quickly build a fully equipped water amusement park full of laughter and loy assembly.