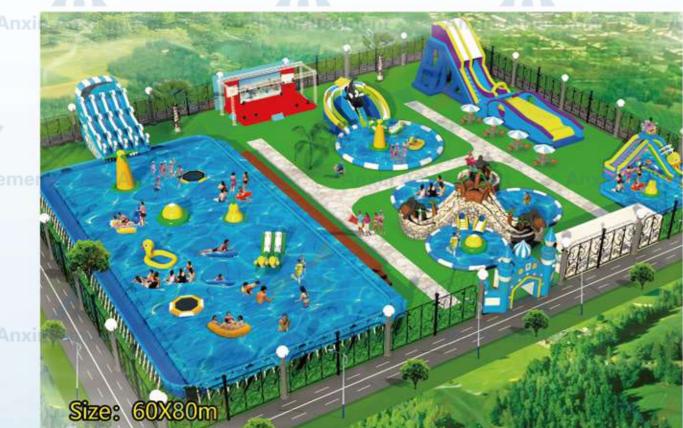

### Easy disassembly and assembly

Its special design and construction make installation and disassembly very convenient and easy to operate. A standard 25X50 meter swimming pool can be built in just a few hours. Built during the business season, it can be completely disassembled, boxed and stored in the warehouse when not in use after the season, greatly saving land resources. Without the need for land approval or occupation, indoor and outdoor spaces such as city squares, sports stadiums, exhibition halls, and parking lots can miraculously and quickly build a fully equipped water amusement park full of laughter and loy assembly.