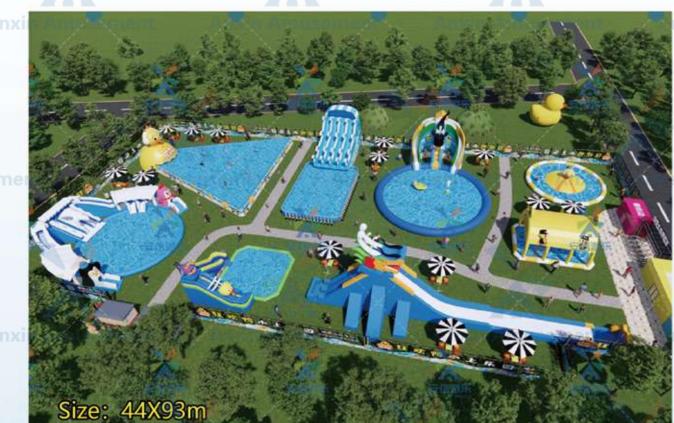

Anxin Amusement Mobile Water Park is committed to being the safest, cleanest, happiest, and most fully functional water park in China, and is the easiest to establish and implement water park project to distinguish it from theme parks and traditional swimming venues that have invested over 100 million yuan. The main mobile swimming pool products have outstanding advantages such as high cost-effectiveness, easy disassembly and assembly, water purification, ultra long service life, easy maintenance, and complete supporting facilities

### Easy disassembly and assembly

Its special design and construction make installation and disassembly very convenient and easy to operate. A standard 25X50 meter swimming pool can be built in just a few hours. Built during the business season, it can be completely disassembled, boxed and stored in the warehouse when not in use after the season, greatly saving land resources. Without the need for land approval or occupation, indoor and outdoor spaces such as city squares, sports stadiums, exhibition halls, and parking lots can miraculously and quickly build a fully equipped water amusement park full of laughter and loy assembly.