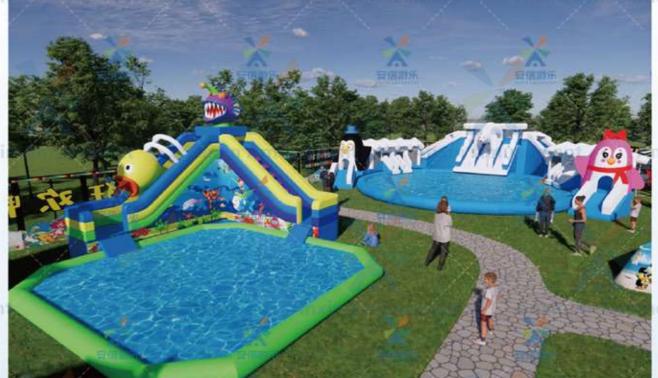

Anxin Amusement Mobile Water Park is committed to being the safest, cleanest, happiest, and most fully functional water park in China, and is the easiest to establish and implement water park project to distinguish it from theme parks and traditional swimming venues that have invested over 100 million yuan. The main mobile swimming pool products have outstanding advantages such as high cost-effectiveness, easy disassembly and assembly, water purification, ultra long service life, easy maintenance, and complete supporting facilities

### Easy disassembly and assembly

Its special design and construction make installation and disassembly very convenient and easy to operate. A standard 25X50 meter swimming pool can be built in just a few hours. Built during the business season, it can be completely disassembled, boxed and stored in the warehouse when not in use after the season, greatly saving land resources. Without the need for land approval or occupation, indoor and outdoor spaces such as city squares, sports stadiums, exhibition halls, and parking lots can miraculously and quickly build a fully equipped water amusement park full of laughter and loy assembly.