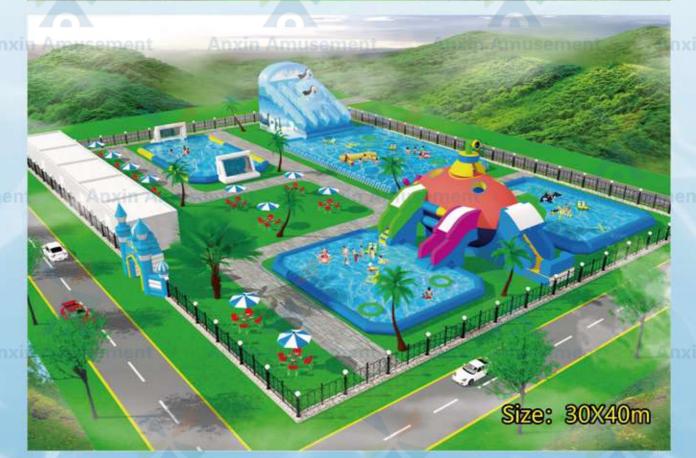

### Easy disassembly and assembly

Its special design and construction make installation and disassembly very convenient and easy to operate. A standard 25X50 meter swimming pool can be built in just a few hours. Built during the business season, it can be completely disassembled, boxed and stored in the warehouse when not in use after the season, greatly saving land resources. Without the need for land approval or occupation, indoor and outdoor spaces such as city squares, sports stadiums, exhibition halls, and parking lots can miraculously and quickly build a fully equipped water amusement park full of laughter and loy assembly.

#### High cost performance ratio

the price of detachable mobile swimming pools is only about one-third of that of traditional swimming pools.