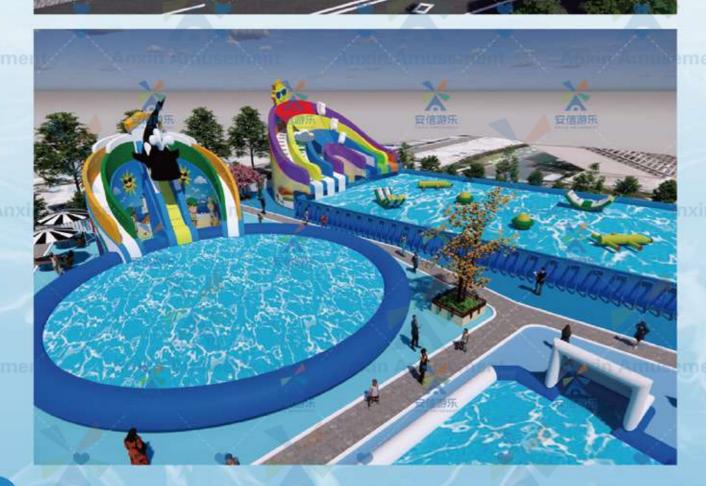

Anxin Amusement Mobile Water Park is committed to being the safest, cleanest, happiest, and most fully functional water park in China, and is the easiest to establish and implement water park project to distinguish it from theme parks and traditional swimming venues that have invested over 100 million yuan. The main mobile swimming pool products have outstanding advantages such as high cost-effectiveness, easy disassembly and assembly, water purification, ultra long service life, easy maintenance, and complete supporting facilities

### Easy disassembly and assembly

Its special design and construction make installation and disassembly very convenient and easy to operate. A standard 25X50 meter swimming pool can be built in just a few hours. Built during the business season, it can be completely disassembled, boxed and stored in the warehouse when not in use after the season, greatly saving land resources. Without the need for land approval or occupation, indoor and outdoor spaces such as city squares, sports stadiums, exhibition halls, and parking lots can miraculously and quickly build a fully equipped water amusement park full of laughter and loy assembly.