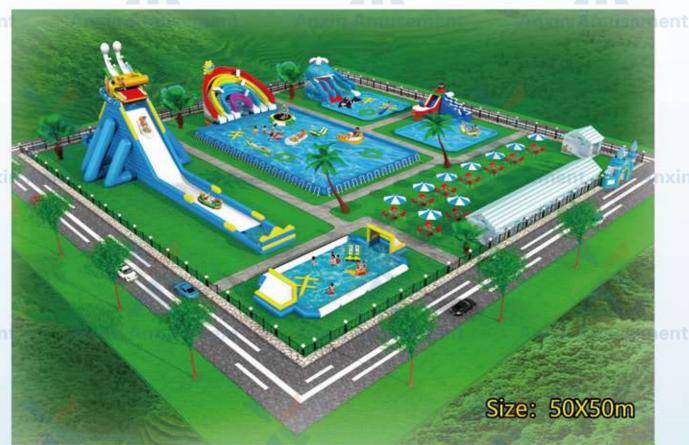

### Easy disassembly and assembly

Its special design and construction make installation and disassembly very convenient and easy to operate. A standard 25X50 meter swimming pool can be built in just a few hours. Built during the business season, it can be completely disassembled, boxed and stored in the warehouse when not in use after the season, greatly saving land resources. Without the need for land approval or occupation, indoor and outdoor spaces such as city squares, sports stadiums, exhibition halls, and parking lots can miraculously and quickly build a fully equipped water amusement park full of laughter and loy assembly.

#### High cost performance ratio

the price of detachable mobile swimming pools is only about one-third of that of traditional swimming pools.