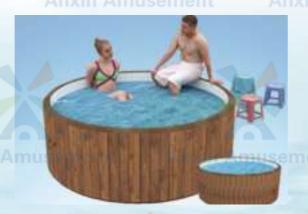

### Ice bath bucket benefit:

Anxim Enhance visceral function

The water pressure experienced by people in water is called "hydrostatic pressure". It can make various parts of the body bear the same weight as water, help improve the function of the circulatory system, improve liver and kidney function, relax gi and blood, and eliminate edema.

When taking a shower, the water temperature is high, which helps to open the pores of the skin, remove the oil and dirt on the surface of the skin, and effectively prevent oil and dirt from blocking the pores, leading to problems such as acne.

### Ice bath bucket benefit:

Stress relief

Improving sleep pain and alleviating

cardiovascular health.

Ice bath bucket benefit:

Muscle relaxation Improve insulin sensitivity and calorie burning.

AX-Game001 Size: 9.1X7.6X2.8m AX-Game002 Size: 6X2m