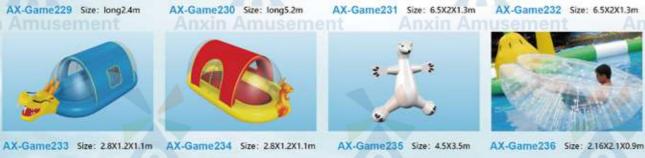

AX-Game220 Size: 3.3X3m

AX-Game221 Size: 6.5X2X1.3m AX-Game222 Size: 6.5X2X1.3m

AX-Game223 Size: 3.6X1.9m

AX-Game224 Size: 3.6X2.5m

AX-Game228 Size: 2X1.2m

MUSEITIER AX-Game225 Size: 3.3X3m AX-Game226 Size: diameter2.5m AX-Game227 Size: 2X1.2m

AX-Game231 Size: 6.5X2X1.3m AX-Game232 Size: 6.5X2X1.3m

AX-Game 237 Size: diameter2m

AX-Game238 Size: 2.4X2m

AX-Game239 Size: 24X0.9m AX-Game240 Size: diameter2m

musement eisure and entertainment

ZHENGZHOU ANXIN AMUSEMENT EQUIPMENT CO., LTD.