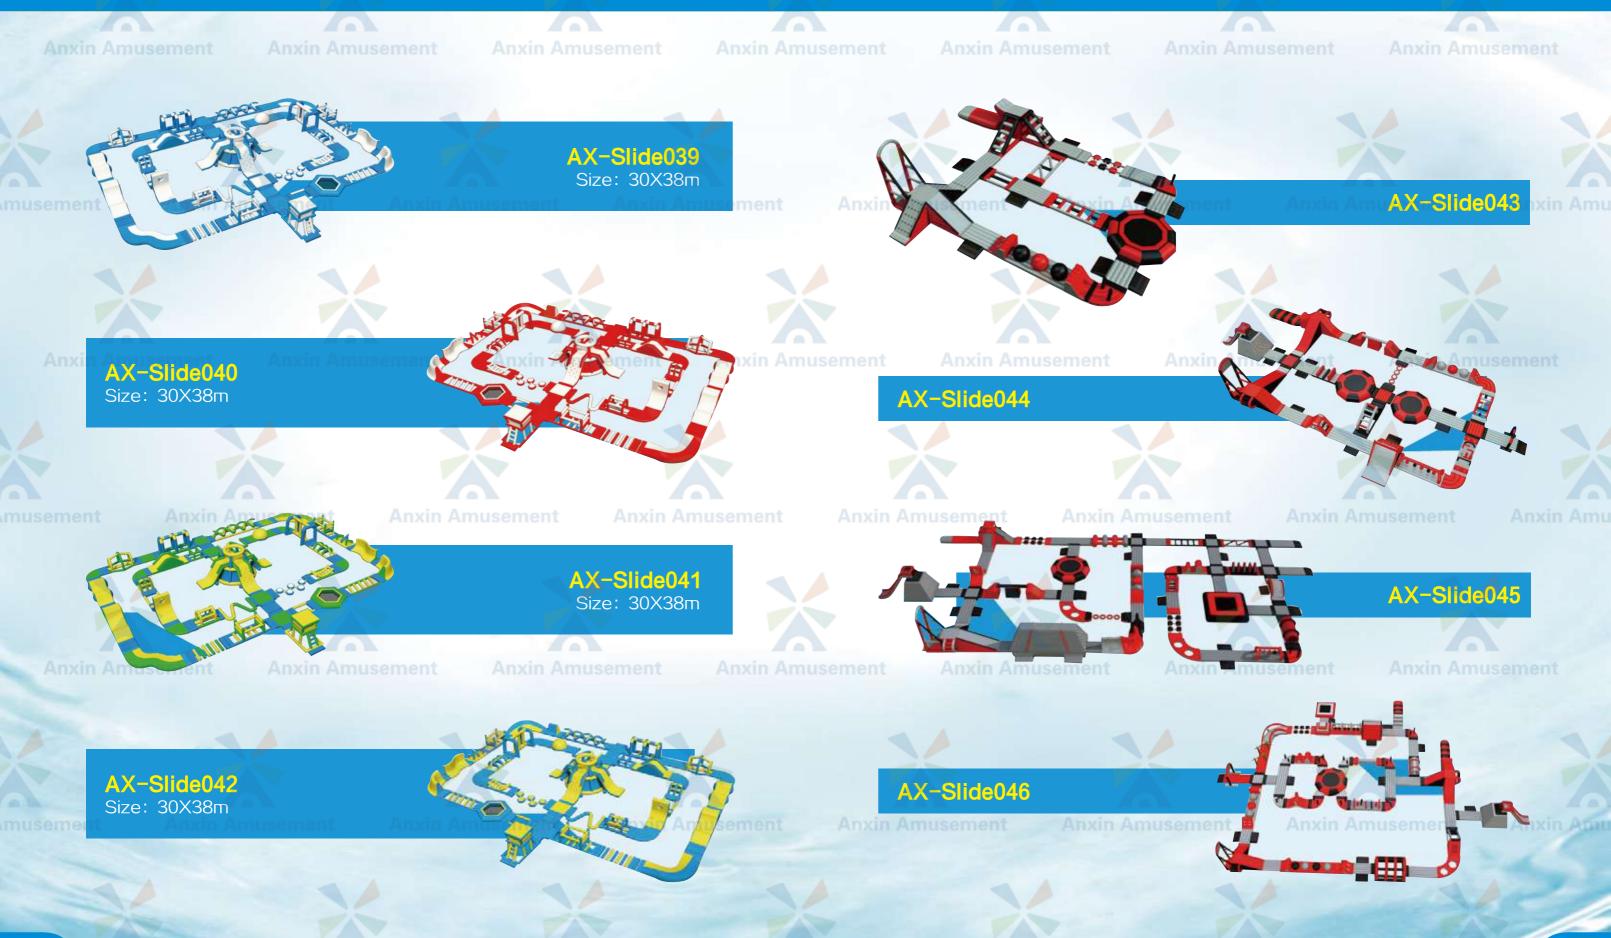

AX-Slide065 Size: 28X26m

Expert of Park Customization and Solution

40 AX-Slide048 Size: 12X10m AX-Slide046 Size: 18X5m AX-Slide049 Size: 6X13.2m AX-Slide047 Size: 12X15m Anxin Amusement Anxin Amusement

ZHENGZHOU ANXIN AMUSEMENT EQUIPMENT CO., LTD. Expert of Park Customization and Solution 40 AX-Slide052 Size: 8X5.5m AX-Slide050 Size: 12X7X6m