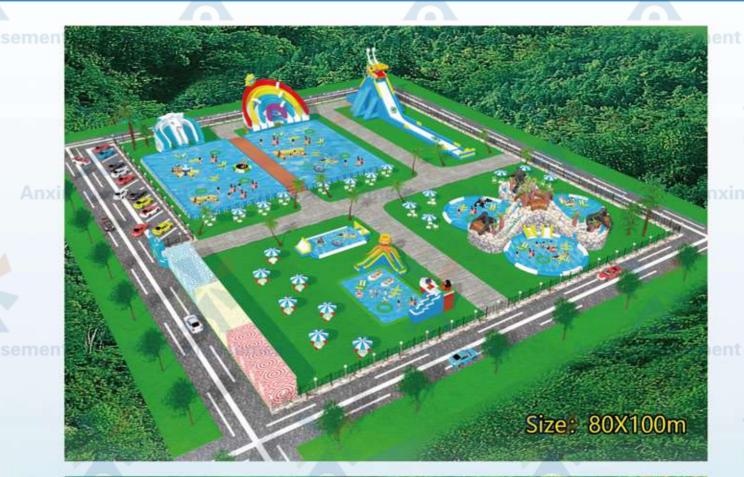

### Easy disassembly and assembly

Its special design and construction make installation and disassembly very convenient and easy to operate. A standard 25X50 meter swimming pool can be built in just a few hours. Built during the business season, it can be completely disassembled, boxed and stored in the warehouse when not in use after the season, greatly saving land resources. Without the need for land approval or occupation, indoor and outdoor spaces such as city squares, sports stadiums, exhibition halls, and parking lots can miraculously and quickly build a fully equipped water amusement park full of laughter and loy assembly.