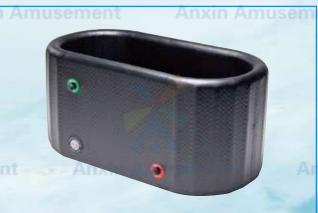

### Ice bath bucket benefit:

Anxim Enhance visceral function

The water pressure experienced by people in water is called "hydrostatic pressure". It can make various parts of the body bear the same weight as water, help improve the function of the circulatory system, improve liver and kidney function, relax gi and blood, and eliminate edema.

When taking a shower, the water temperature is high, which helps to open the pores of the skin, remove the oil and dirt on the surface of the skin, and effectively prevent oil and dirt from blocking the pores, leading to problems such as acne.

### Ice bath bucket benefit:

Stress relief

Improving sleep pain and alleviating

cardiovascular health.

Ice bath bucket benefit:

Muscle relaxation Improve insulin sensitivity and calorie burning.

AX-Game001 Size: 9.1X7.6X2.8m AX-Game002 Size: 6X2m