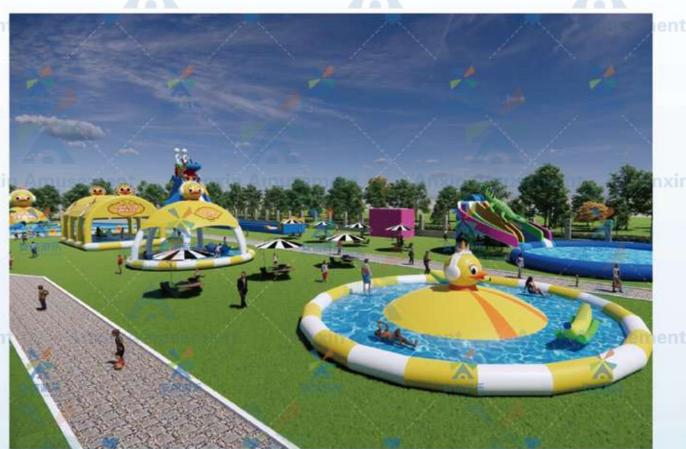

Anxin Amusement Mobile Water Park is committed to being the safest, cleanest, happiest, and most fully functional water park in China, and is the easiest to establish and implement water park project to distinguish it from theme parks and traditional swimming venues that have invested over 100 million yuan. The main mobile swimming pool products have outstanding advantages such as high cost-effectiveness, easy disassembly and assembly, water purification, ultra long service life, easy maintenance, and complete supporting facilities

### Easy disassembly and assembly

Its special design and construction make installation and disassembly very convenient and easy to operate. A standard 25X50 meter swimming pool can be built in just a few hours. Built during the business season, it can be completely disassembled, boxed and stored in the warehouse when not in use after the season, greatly saving land resources. Without the need for land approval or occupation, indoor and outdoor spaces such as city squares, sports stadiums, exhibition halls, and parking lots can miraculously and quickly build a fully equipped water amusement park full of laughter and loy assembly.