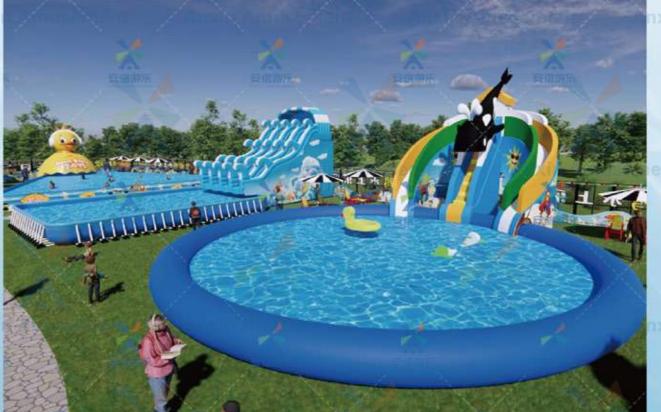

Anxin Amusement Mobile Water Park is committed to being the safest, cleanest, happiest, and most fully functional water park in China, and is the easiest to establish and implement water park project to distinguish it from theme parks and traditional swimming venues that have invested over 100 million yuan. The main mobile swimming pool products have outstanding advantages such as high cost-effectiveness, easy disassembly and assembly, water purification, ultra long service life, easy maintenance, and complete supporting facilities

### Easy disassembly and assembly

Its special design and construction make installation and disassembly very convenient and easy to operate. A standard 25X50 meter swimming pool can be built in just a few hours. Built during the business season, it can be completely disassembled, boxed and stored in the warehouse when not in use after the season, greatly saving land resources. Without the need for land approval or occupation, indoor and outdoor spaces such as city squares, sports stadiums, exhibition halls, and parking lots can miraculously and quickly build a fully equipped water amusement park full of laughter and loy assembly.