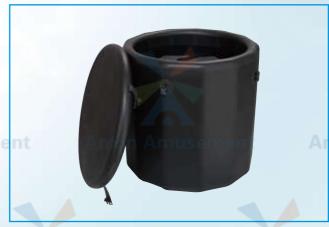

### Ice bath bucket benefit:

Anxim Enhance visceral function

The water pressure experienced by people in water is called "hydrostatic pressure". It can make various parts of the body bear the same weight as water, help improve the function of the circulatory system, improve liver and kidney function, relax gi and blood, and eliminate edema.

When taking a shower, the water temperature is high, which helps to open the pores of the skin, remove the oil and dirt on the surface of the skin, and effectively prevent oil and dirt from blocking the pores, leading to problems such as acne.

### Ice bath bucket benefit:

Stress relief

Improving sleep pain and alleviating

cardiovascular health.

Ice bath bucket benefit:

Muscle relaxation Improve insulin sensitivity and calorie burning.

AX-Game001 Size: 9.1X7.6X2.8m AX-Game002 Size: 6X2m